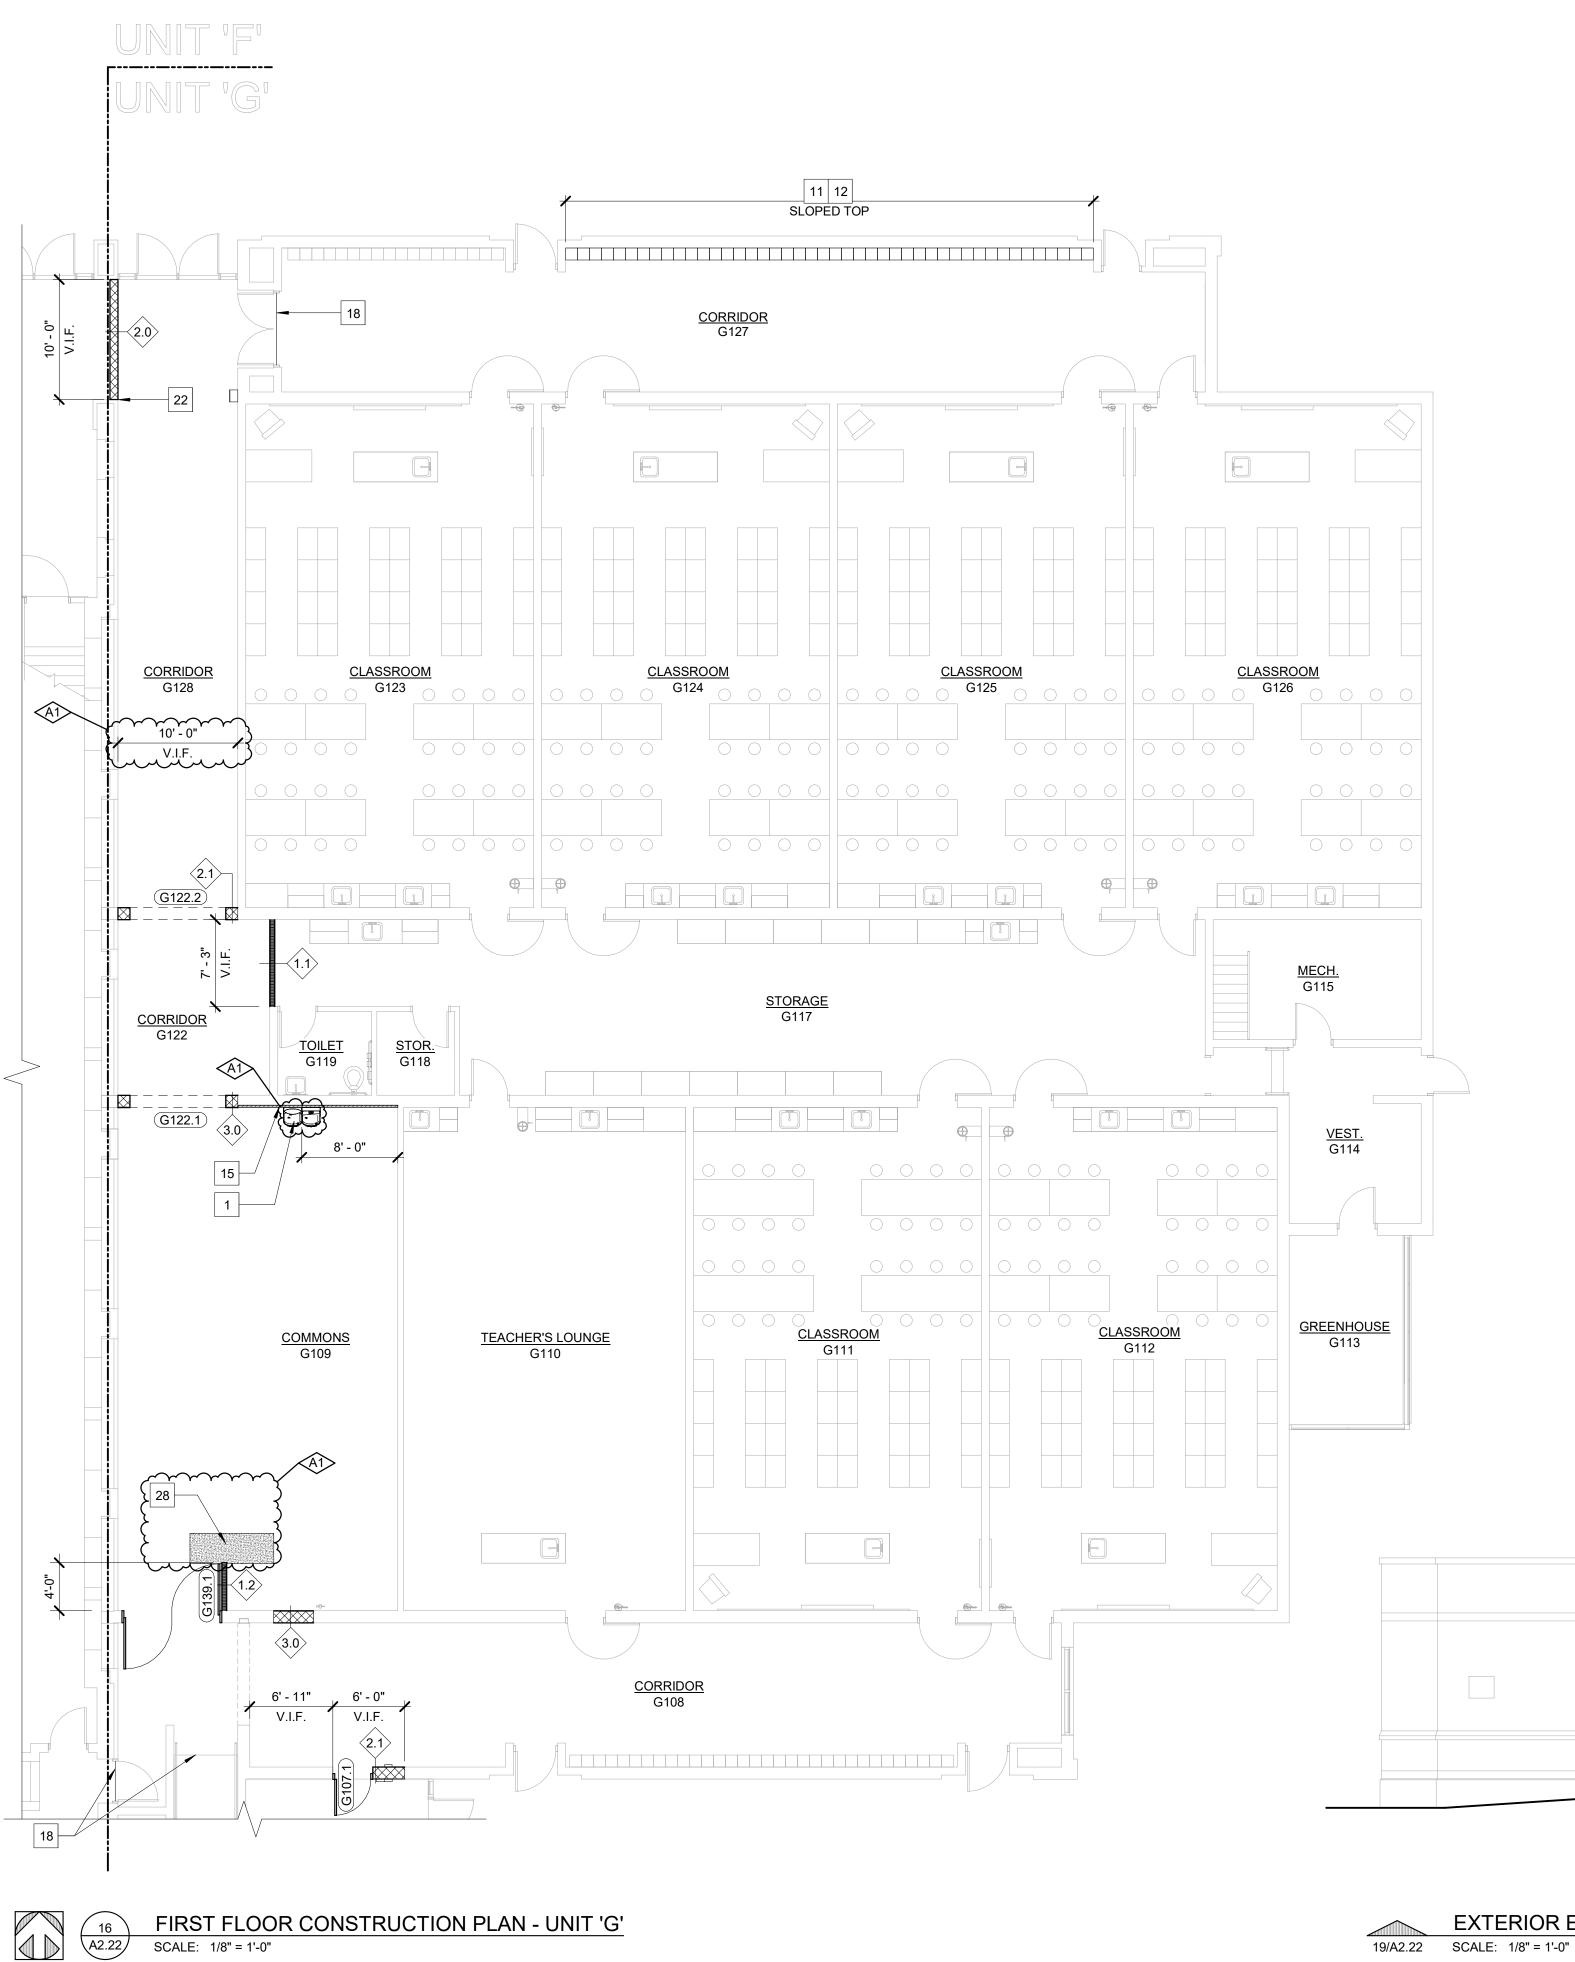

# Addendum #1

| Attn: | Estimator                           | Date: February 21, 2024                            |
|-------|-------------------------------------|----------------------------------------------------|
| From: | Lisa Donahue, Project Administrator | Pages: 92 (including cover page)                   |
| Re:   | Bay City Public Schools             | Project: 2024 SF BP 11 – Eastern HS at Handy<br>MS |
| CC:   |                                     | Proj. #: A23904                                    |

| Revised Milestone Schedule                 | 1 Page   |
|--------------------------------------------|----------|
| RFI Log                                    | 3 Pages  |
| Revised Bid Form                           | 8 Pages  |
| Prevailing Wage Rates                      | 38 Pages |
| Pre Bid Agenda                             | 2 Pages  |
| Pre Bid Sign In Sheets                     | 1 Page   |
| Architect Write Up                         | 3 Pages  |
| Revised Spec Section 012300 Alternates     | 1 Page   |
| Revised Spec Section 087100 Door Hardware  | 13 Pages |
| Revised Spec Section 093013 Ceramic Tiling | 6 Pages  |
| Revised Drawings                           | 15 Pages |