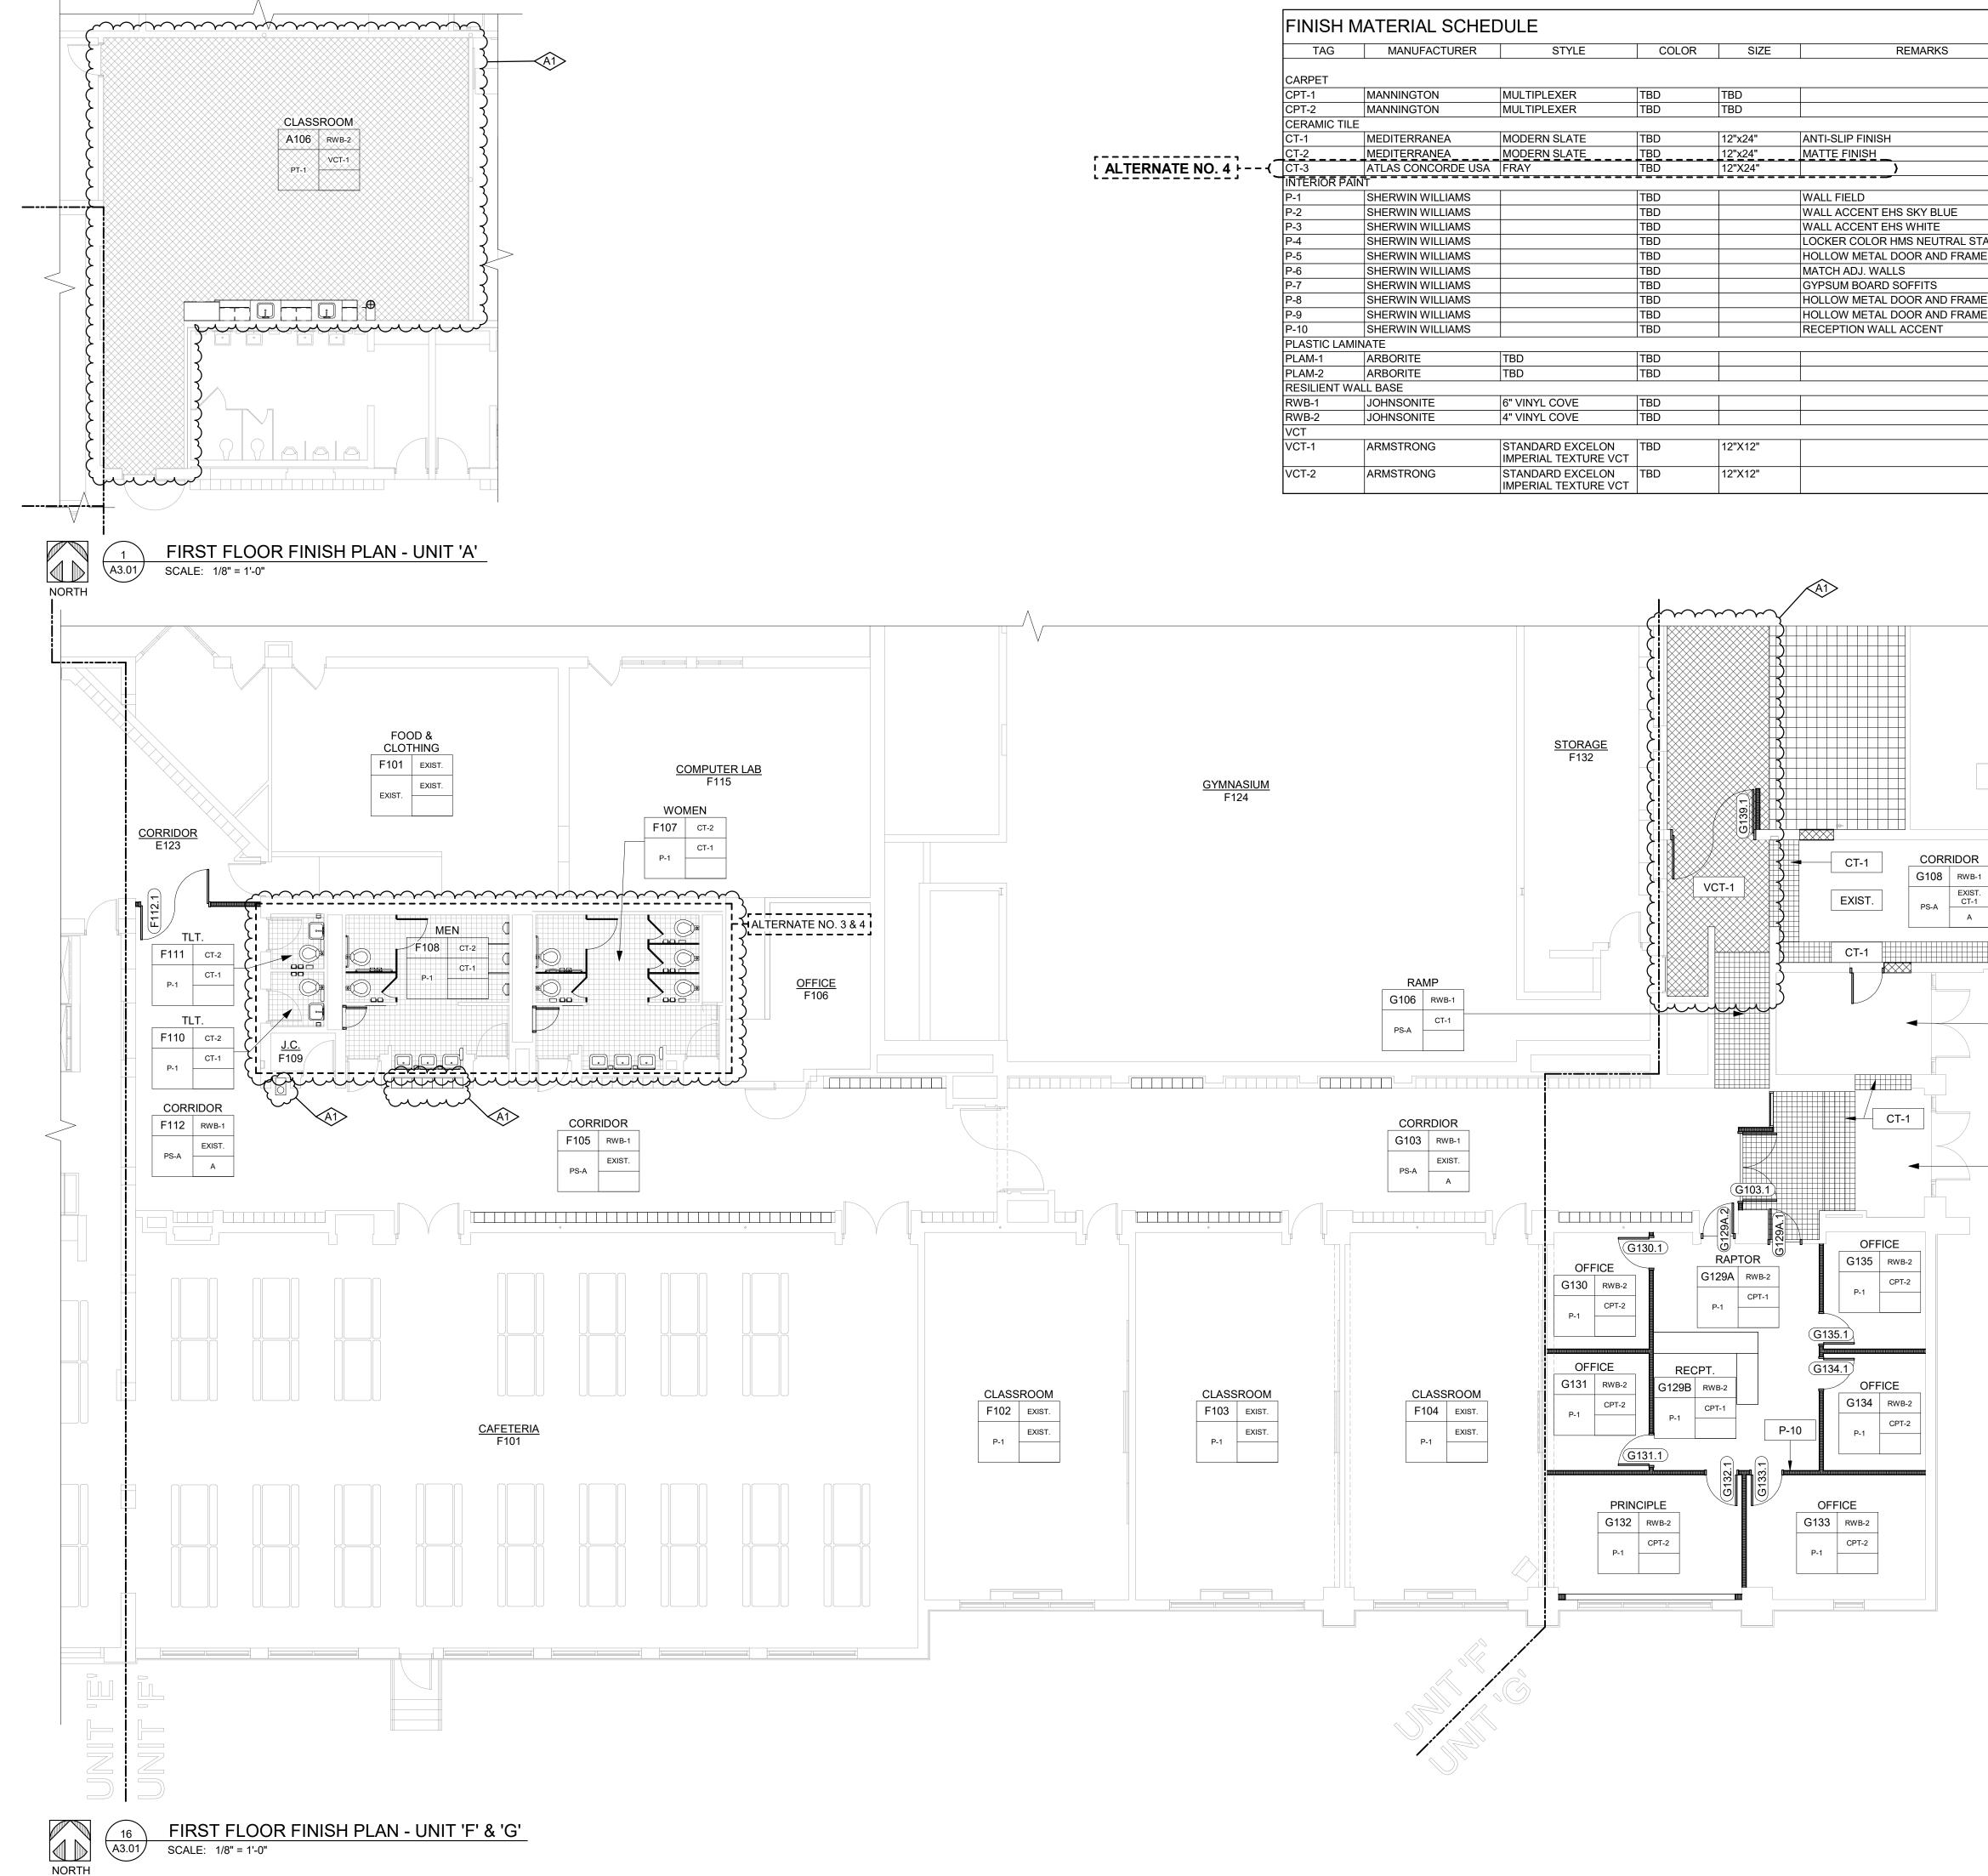

# Addendum #1

| Attn: | Estimator                           | Date: February 21, 2024                            |
|-------|-------------------------------------|----------------------------------------------------|
| From: | Lisa Donahue, Project Administrator | Pages: 92 (including cover page)                   |
| Re:   | Bay City Public Schools             | Project: 2024 SF BP 11 – Eastern HS at Handy<br>MS |
| CC:   |                                     | Proj. #: A23904                                    |

| Revised Milestone Schedule                 | 1 Page   |
|--------------------------------------------|----------|
| RFI Log                                    | 3 Pages  |
| Revised Bid Form                           | 8 Pages  |
| Prevailing Wage Rates                      | 38 Pages |
| Pre Bid Agenda                             | 2 Pages  |
| Pre Bid Sign In Sheets                     | 1 Page   |
| Architect Write Up                         | 3 Pages  |
| Revised Spec Section 012300 Alternates     | 1 Page   |
| Revised Spec Section 087100 Door Hardware  | 13 Pages |
| Revised Spec Section 093013 Ceramic Tiling | 6 Pages  |
| Revised Drawings                           | 15 Pages |