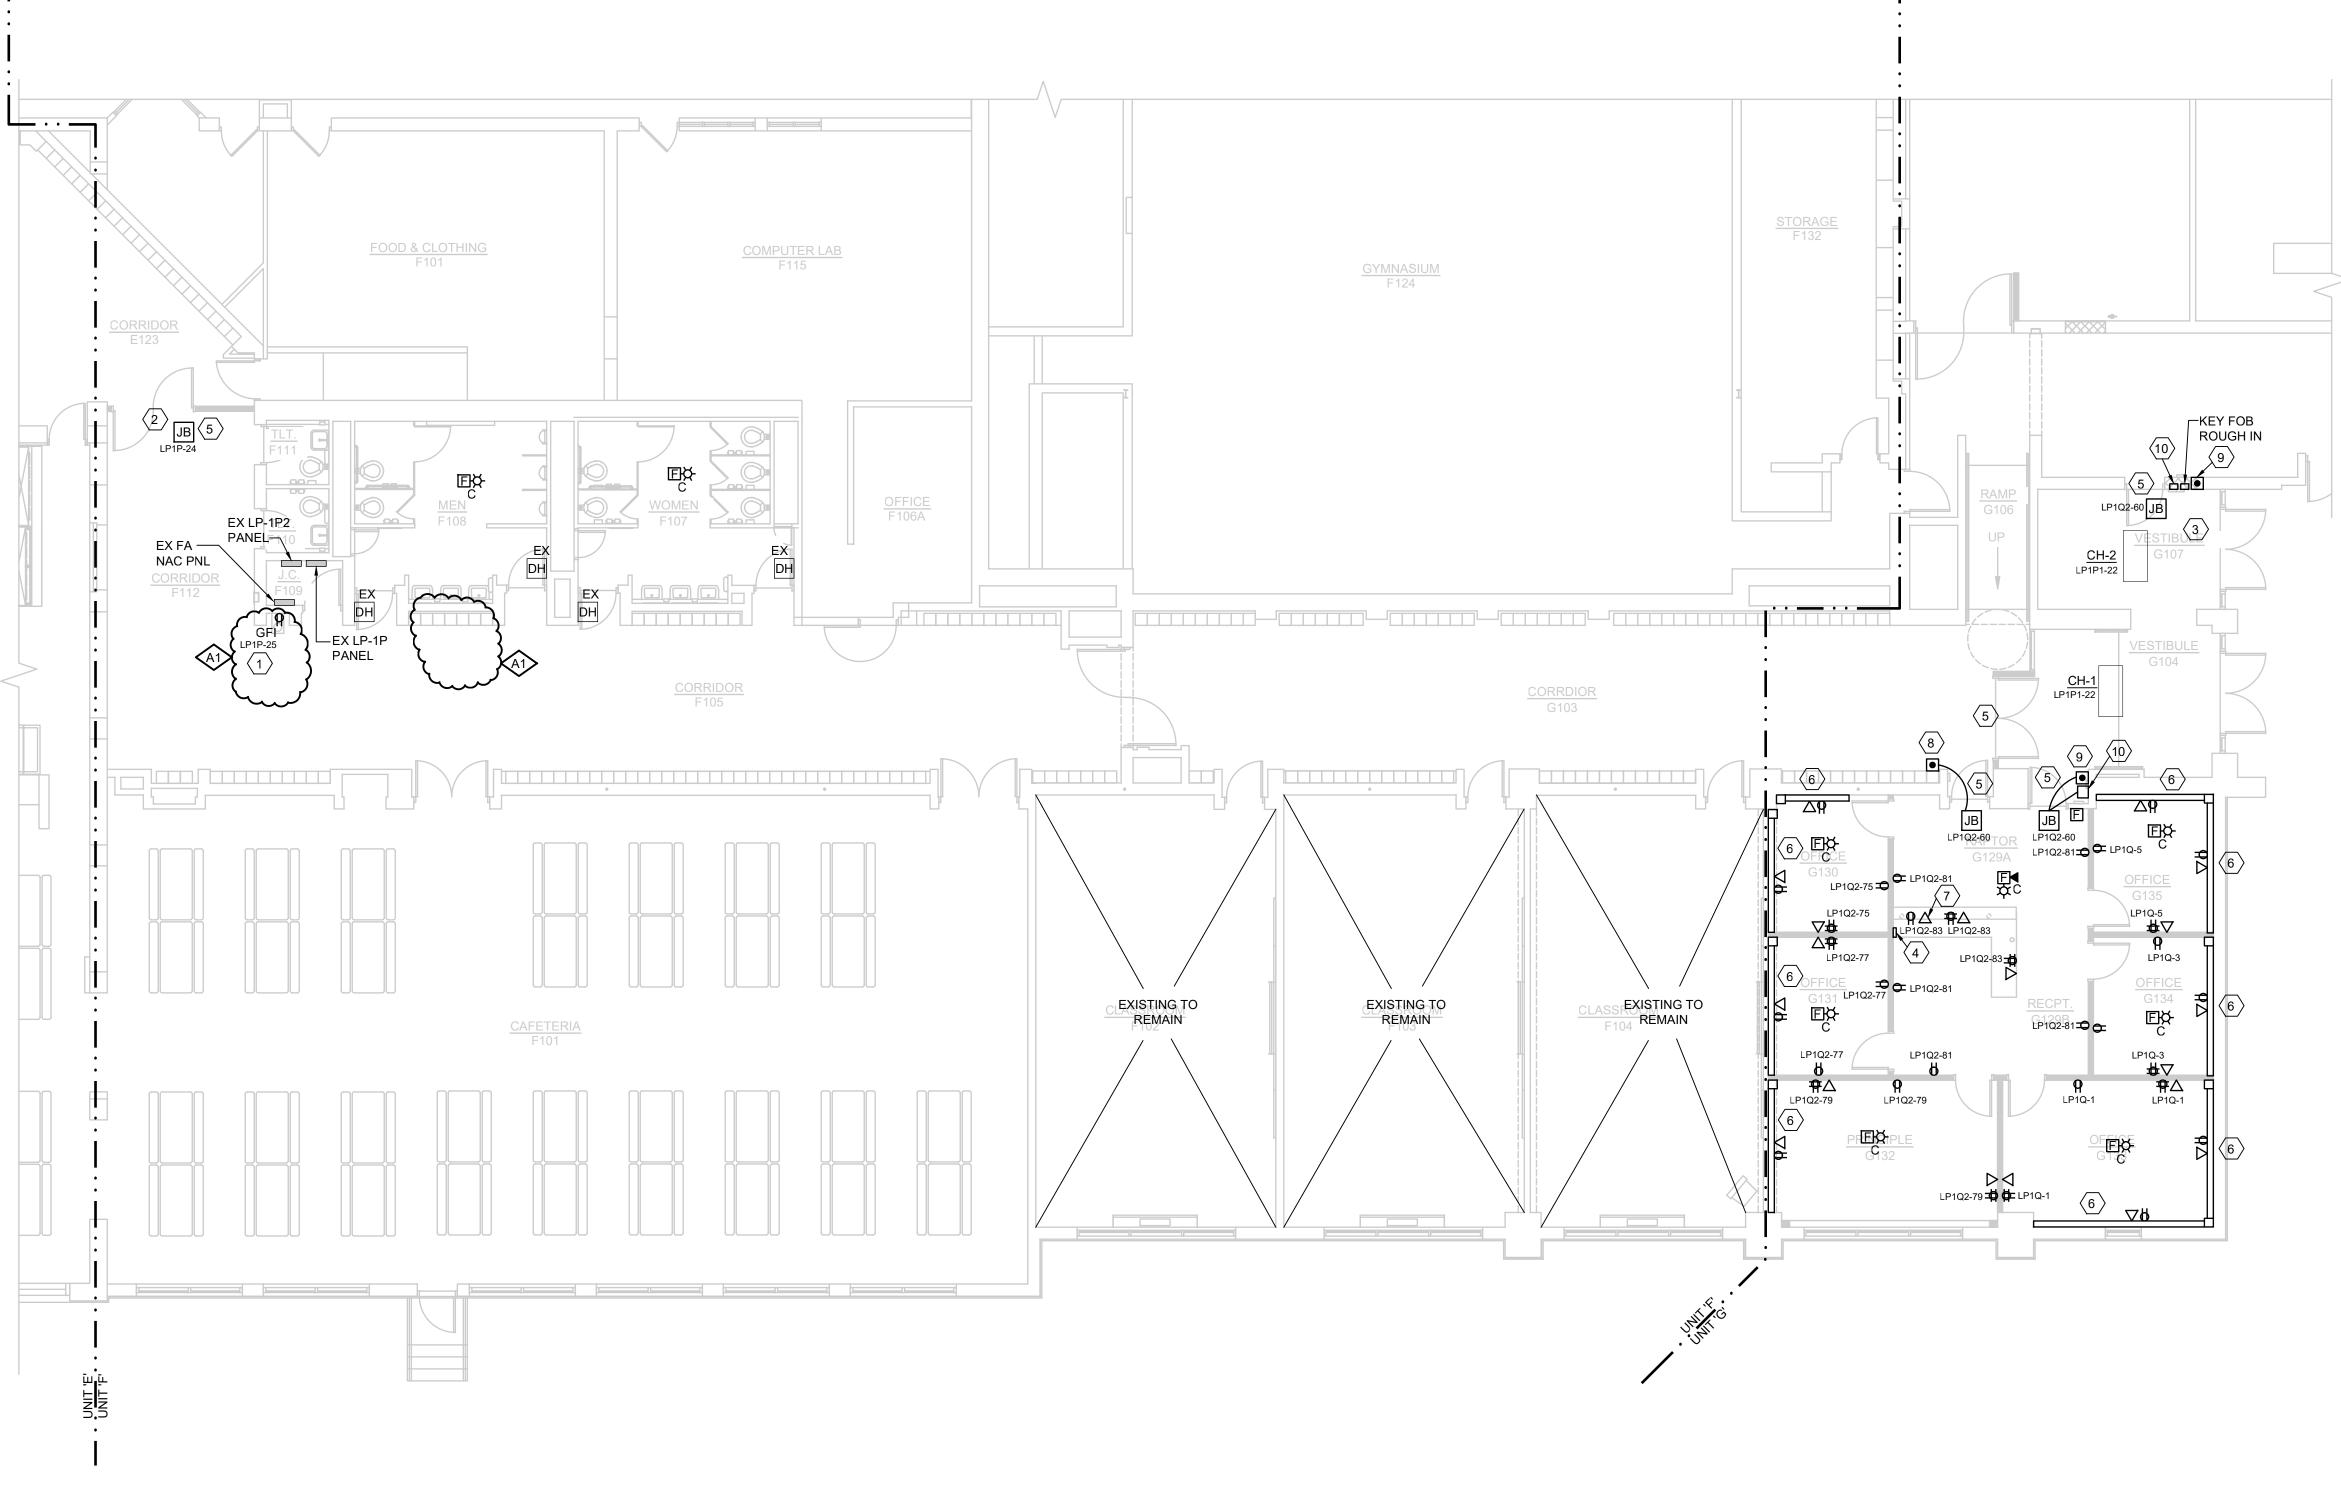

# Addendum #1

| Attn: | Estimator                           | Date: February 21, 2024                            |
|-------|-------------------------------------|----------------------------------------------------|
| From: | Lisa Donahue, Project Administrator | Pages: 92 (including cover page)                   |
| Re:   | Bay City Public Schools             | Project: 2024 SF BP 11 – Eastern HS at Handy<br>MS |
| CC:   |                                     | Proj. #: A23904                                    |

| Revised Milestone Schedule                 | 1 Page   |
|--------------------------------------------|----------|
| RFI Log                                    | 3 Pages  |
| Revised Bid Form                           | 8 Pages  |
| Prevailing Wage Rates                      | 38 Pages |
| Pre Bid Agenda                             | 2 Pages  |
| Pre Bid Sign In Sheets                     | 1 Page   |
| Architect Write Up                         | 3 Pages  |
| Revised Spec Section 012300 Alternates     | 1 Page   |
| Revised Spec Section 087100 Door Hardware  | 13 Pages |
| Revised Spec Section 093013 Ceramic Tiling | 6 Pages  |
| Revised Drawings                           | 15 Pages |