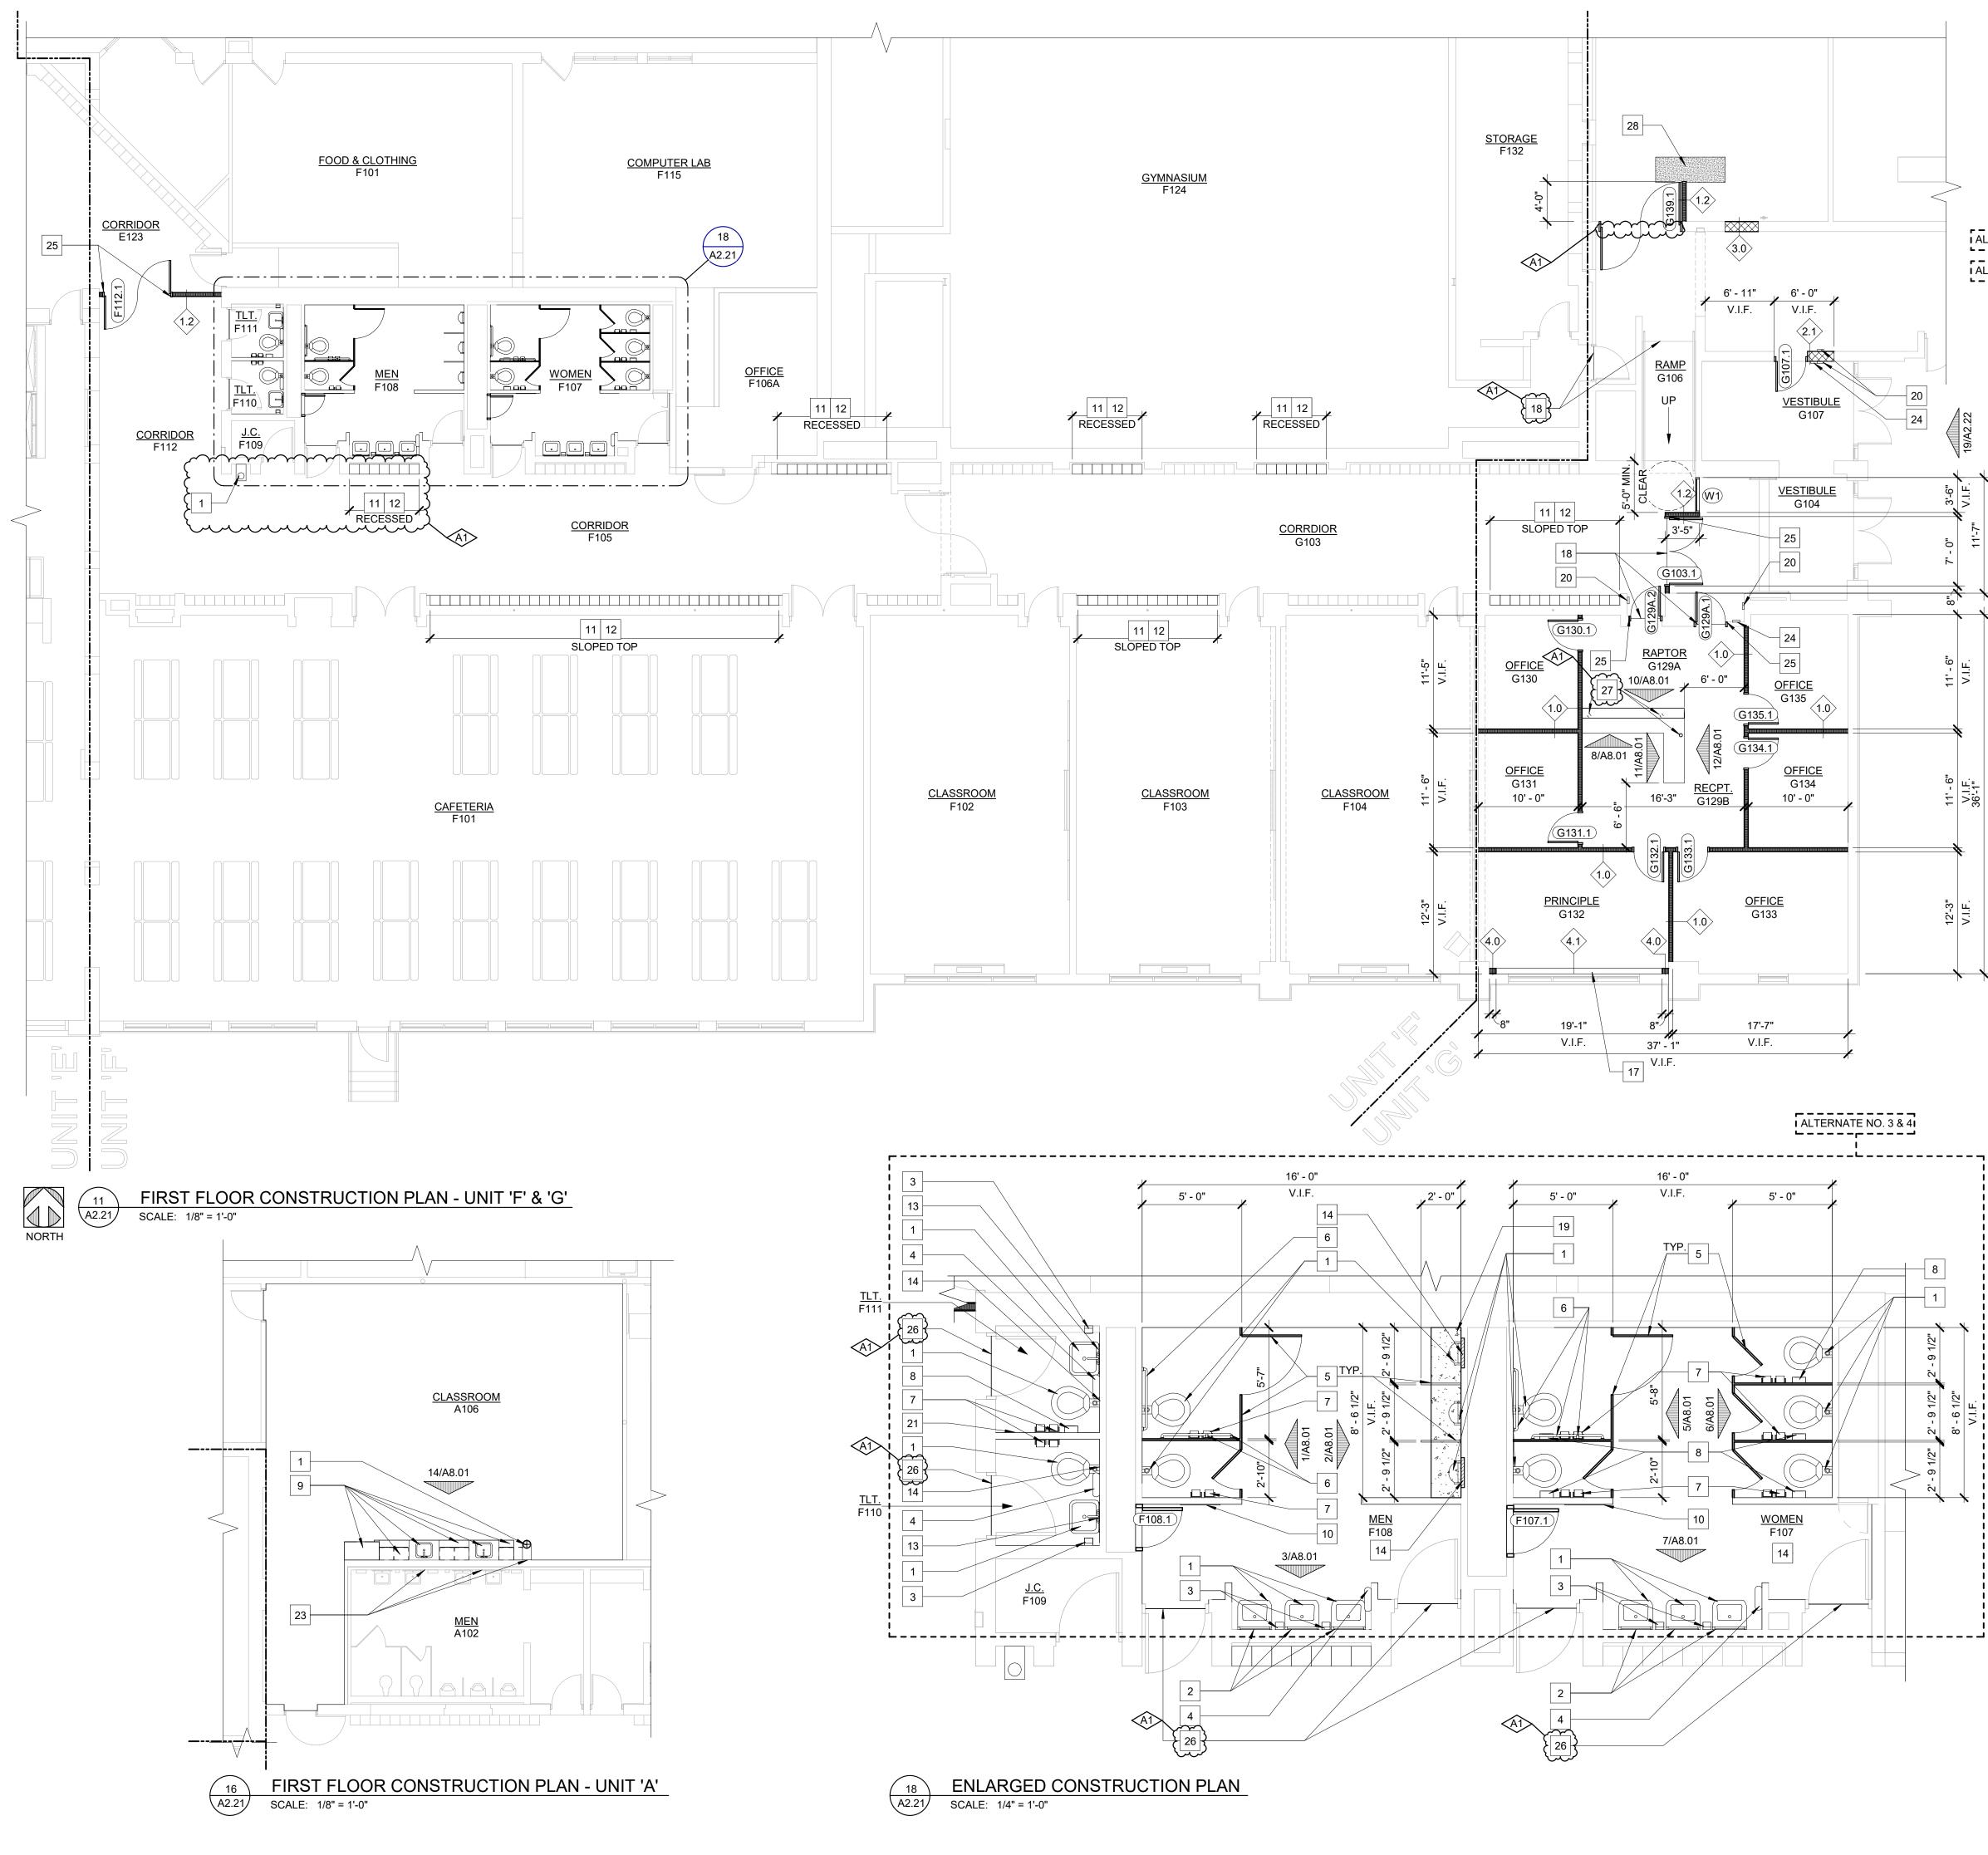

# Addendum #1

| Attn: | Estimator                           | Date: February 21, 2024                            |
|-------|-------------------------------------|----------------------------------------------------|
| From: | Lisa Donahue, Project Administrator | Pages: 92 (including cover page)                   |
| Re:   | Bay City Public Schools             | Project: 2024 SF BP 11 – Eastern HS at Handy<br>MS |
| CC:   |                                     | Proj. #: A23904                                    |