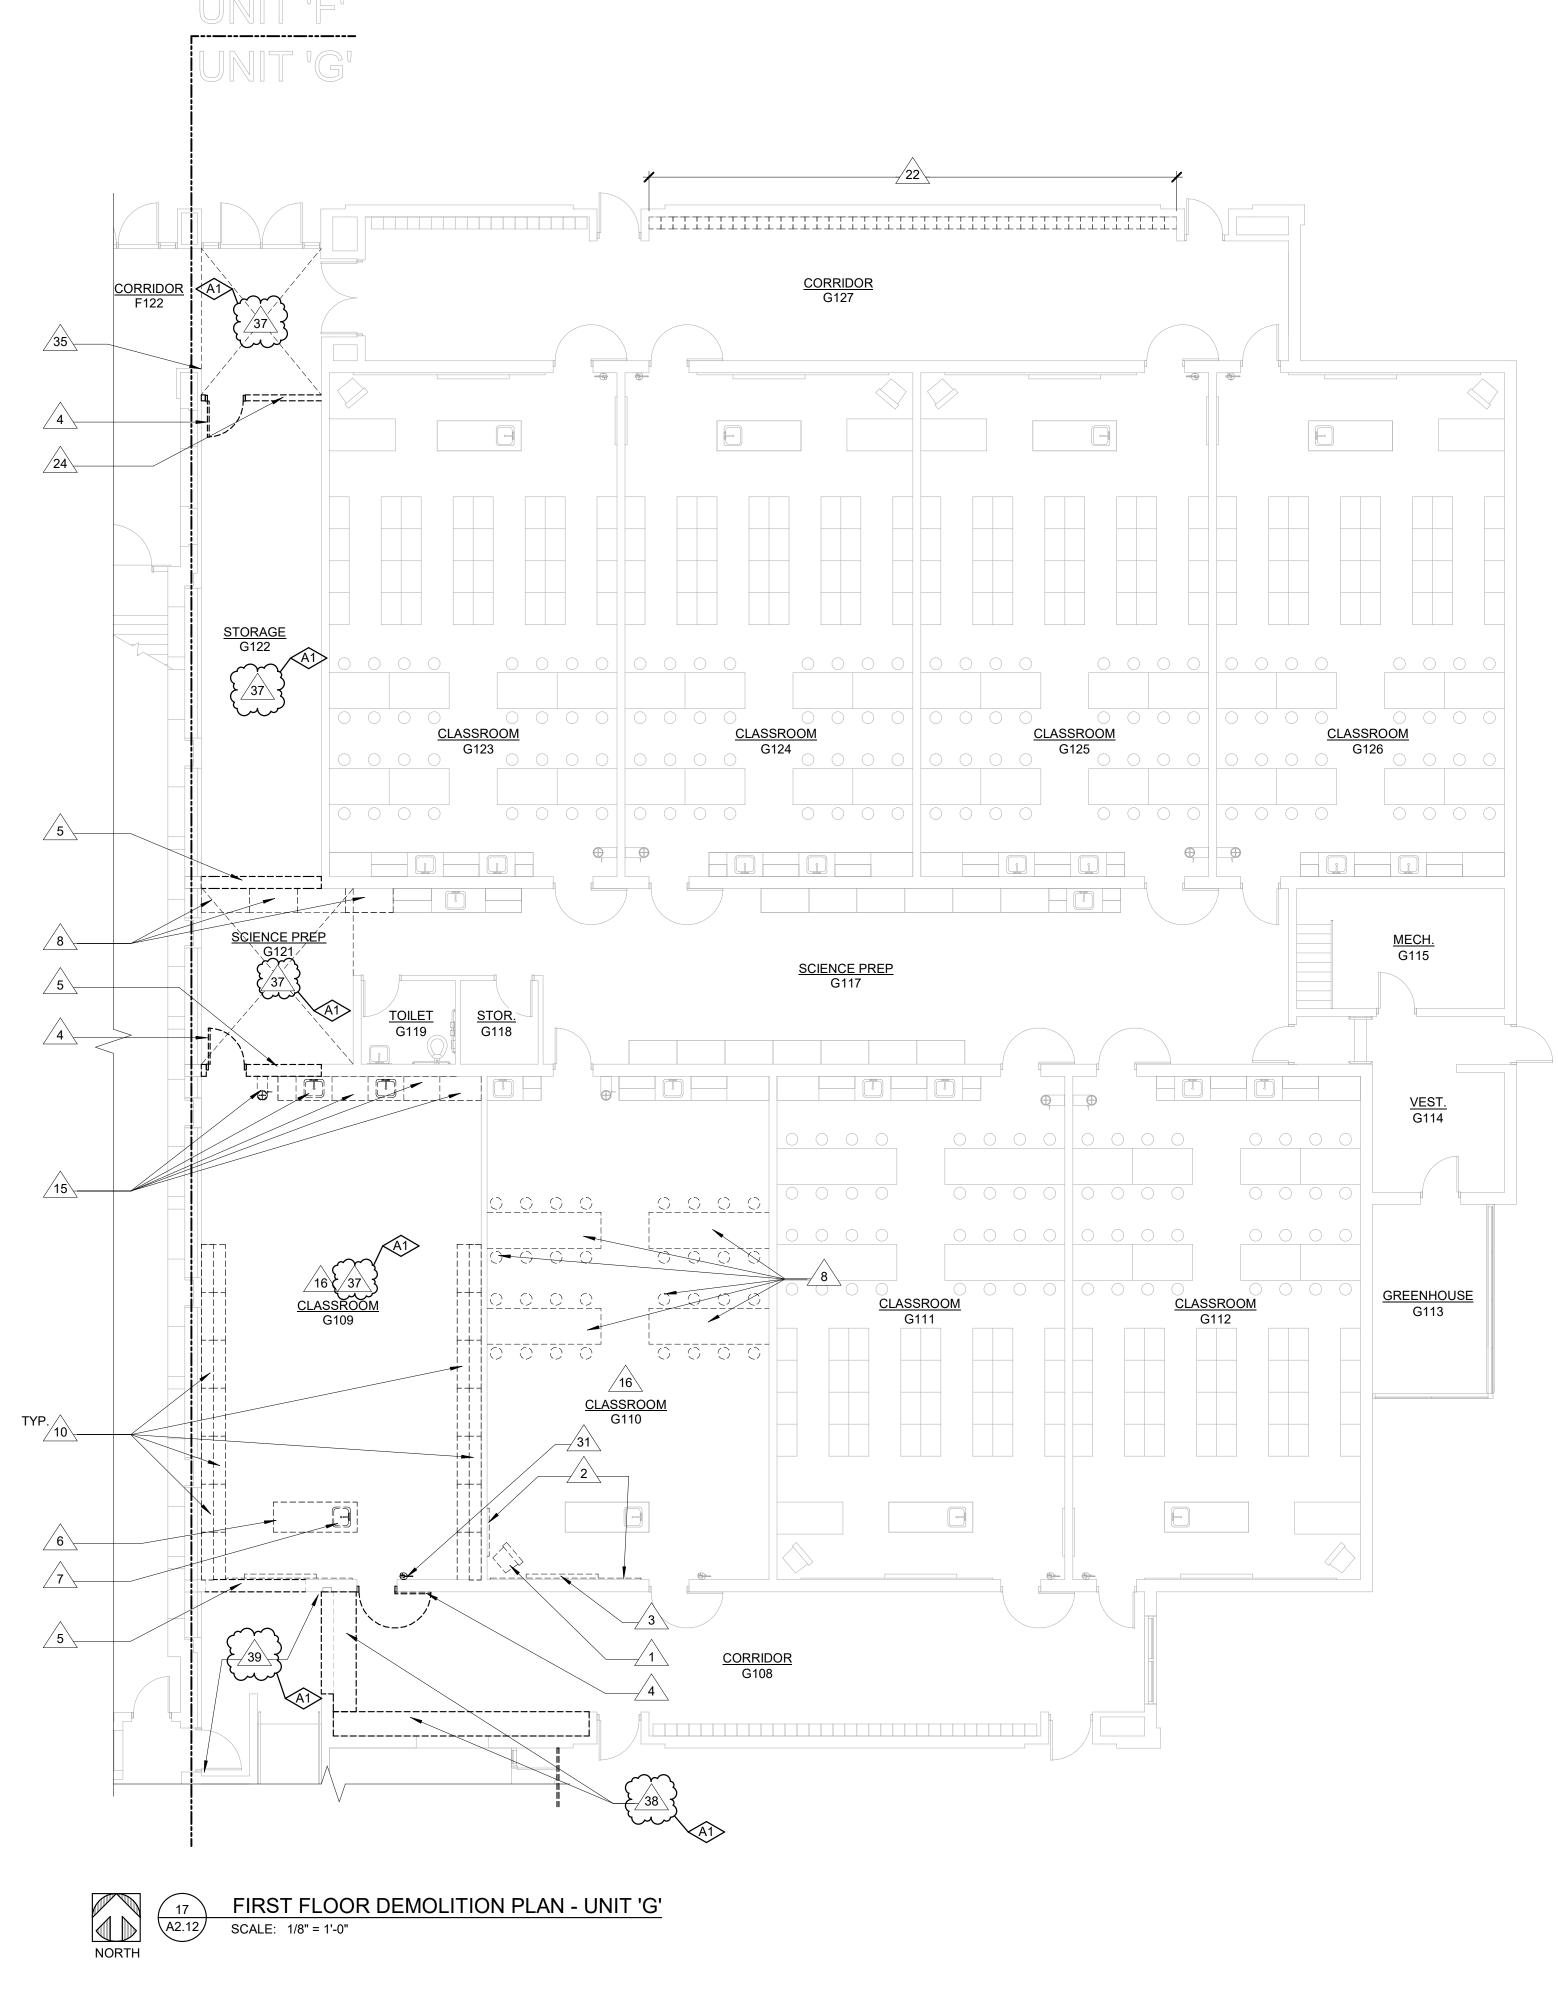

# Addendum #1

| Attn: | Estimator                           | Date: February 21, 2024                            |
|-------|-------------------------------------|----------------------------------------------------|
| From: | Lisa Donahue, Project Administrator | Pages: 92 (including cover page)                   |
| Re:   | Bay City Public Schools             | Project: 2024 SF BP 11 – Eastern HS at Handy<br>MS |
| CC:   |                                     | Proj. #: A23904                                    |