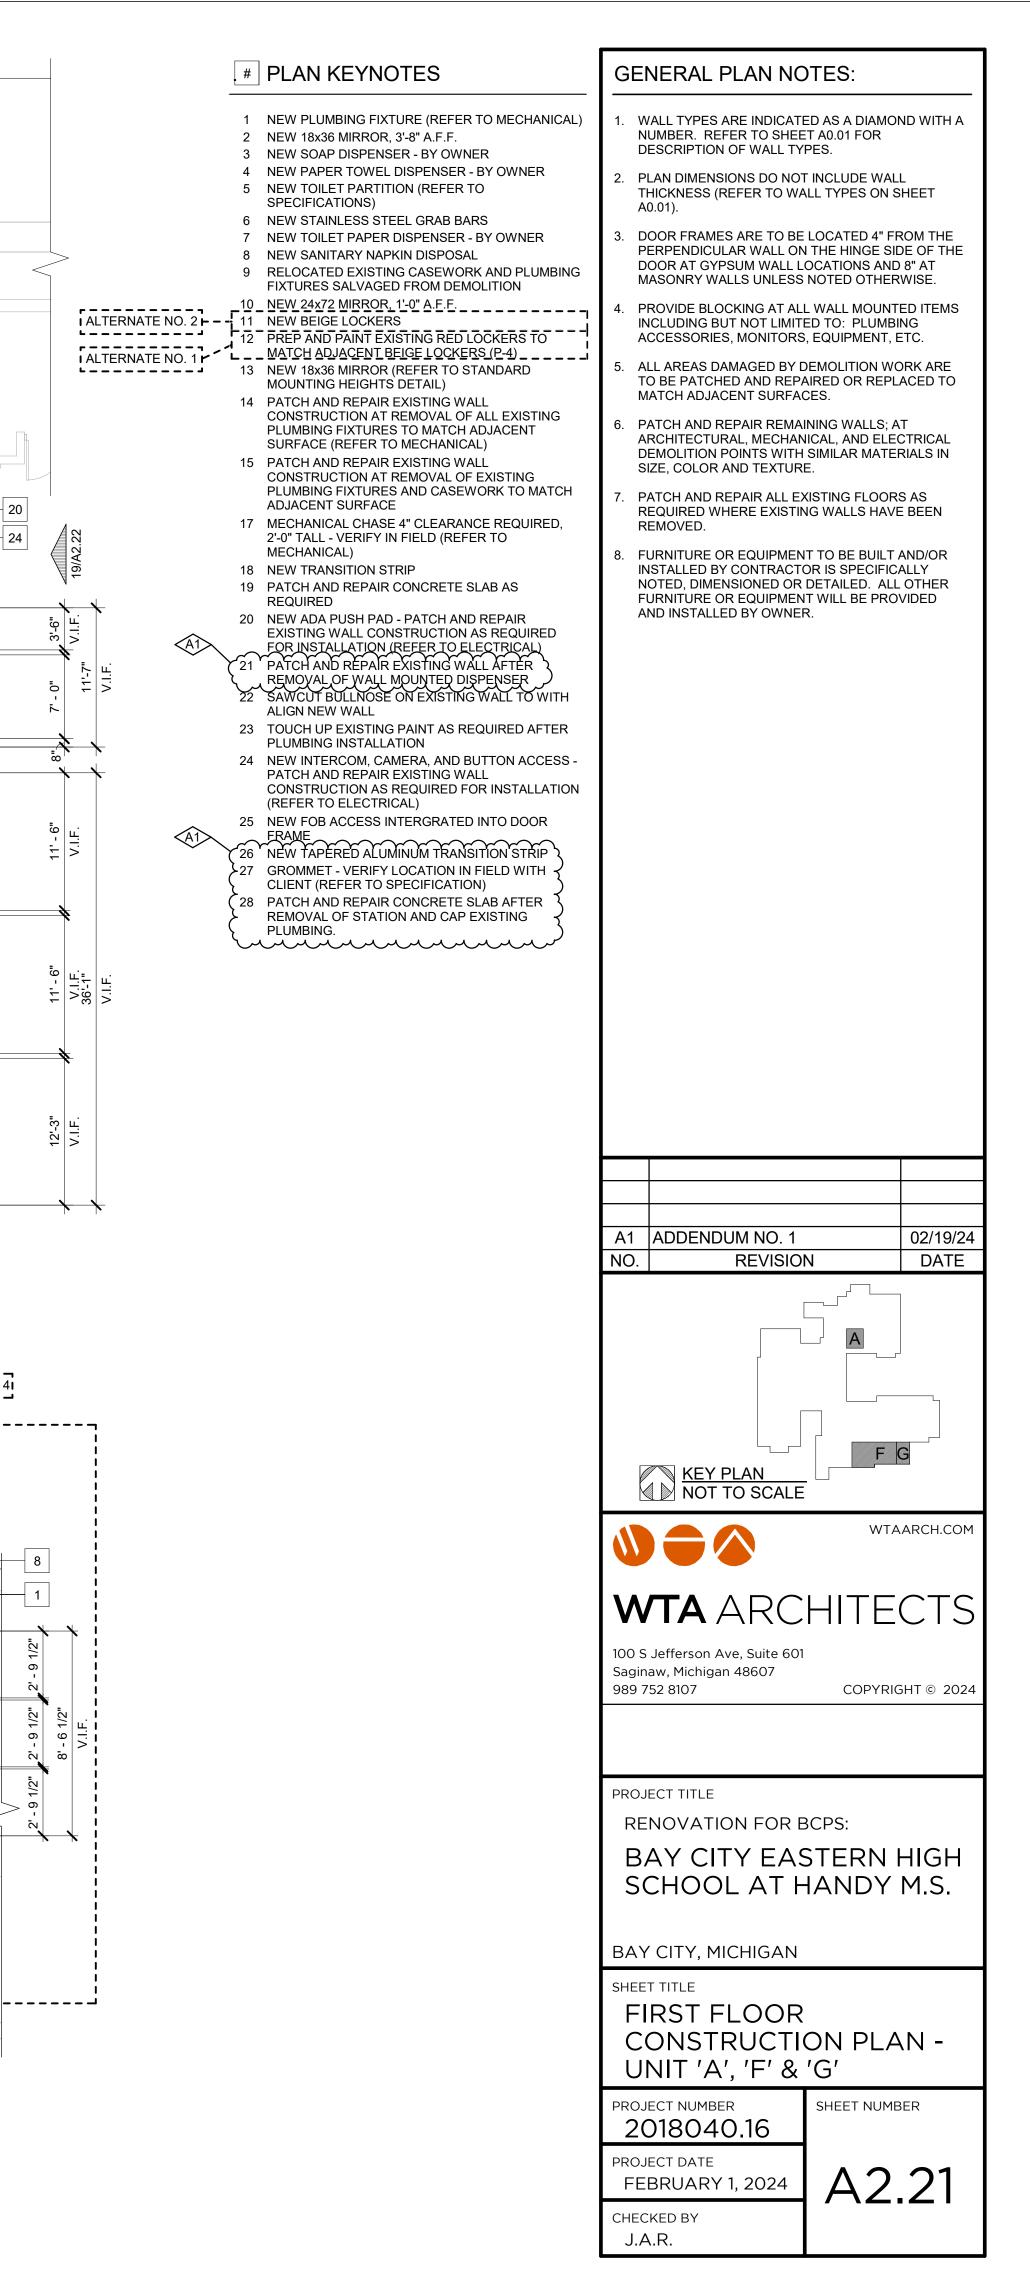

# Addendum #1

| Attn: | Estimator                           | Date: February 21, 2024                            |
|-------|-------------------------------------|----------------------------------------------------|
| From: | Lisa Donahue, Project Administrator | Pages: 92 (including cover page)                   |
| Re:   | Bay City Public Schools             | Project: 2024 SF BP 11 – Eastern HS at Handy<br>MS |
| CC:   |                                     | Proj. #: A23904                                    |