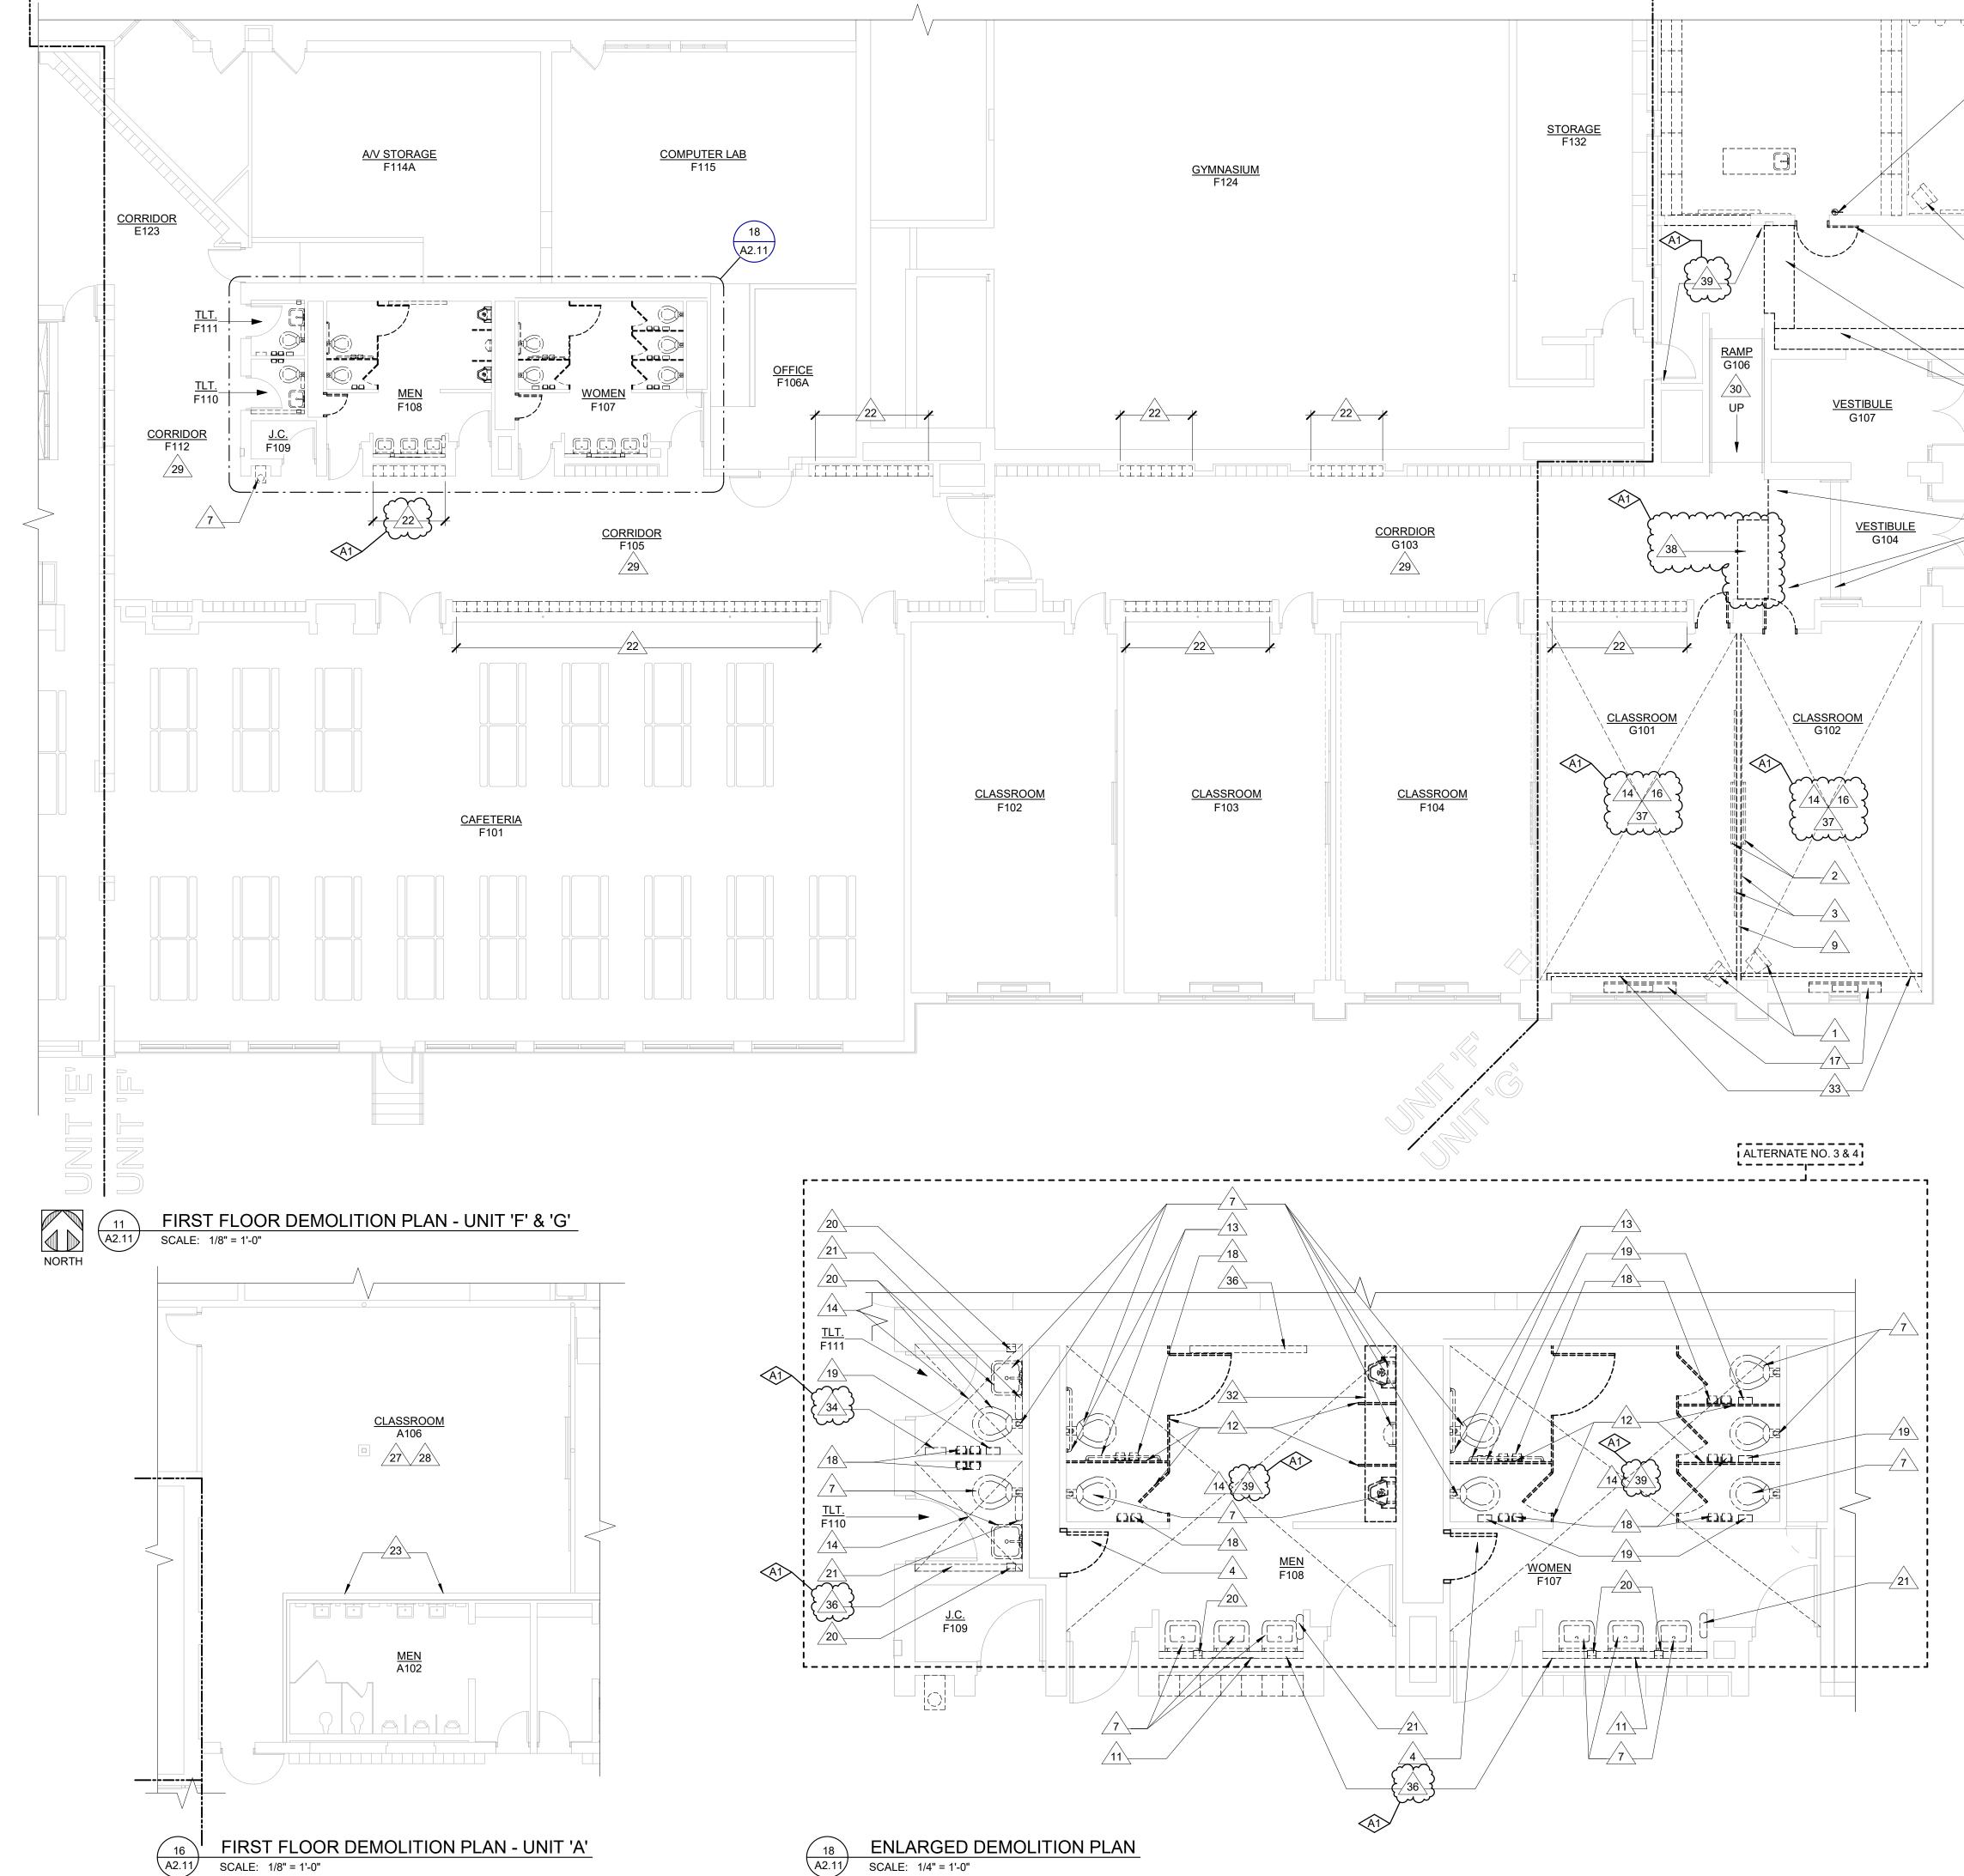

# Addendum #1

| Attn: | Estimator                           | Date: February 21, 2024                            |
|-------|-------------------------------------|----------------------------------------------------|
| From: | Lisa Donahue, Project Administrator | Pages: 92 (including cover page)                   |
| Re:   | Bay City Public Schools             | Project: 2024 SF BP 11 – Eastern HS at Handy<br>MS |
| CC:   |                                     | Proj. #: A23904                                    |