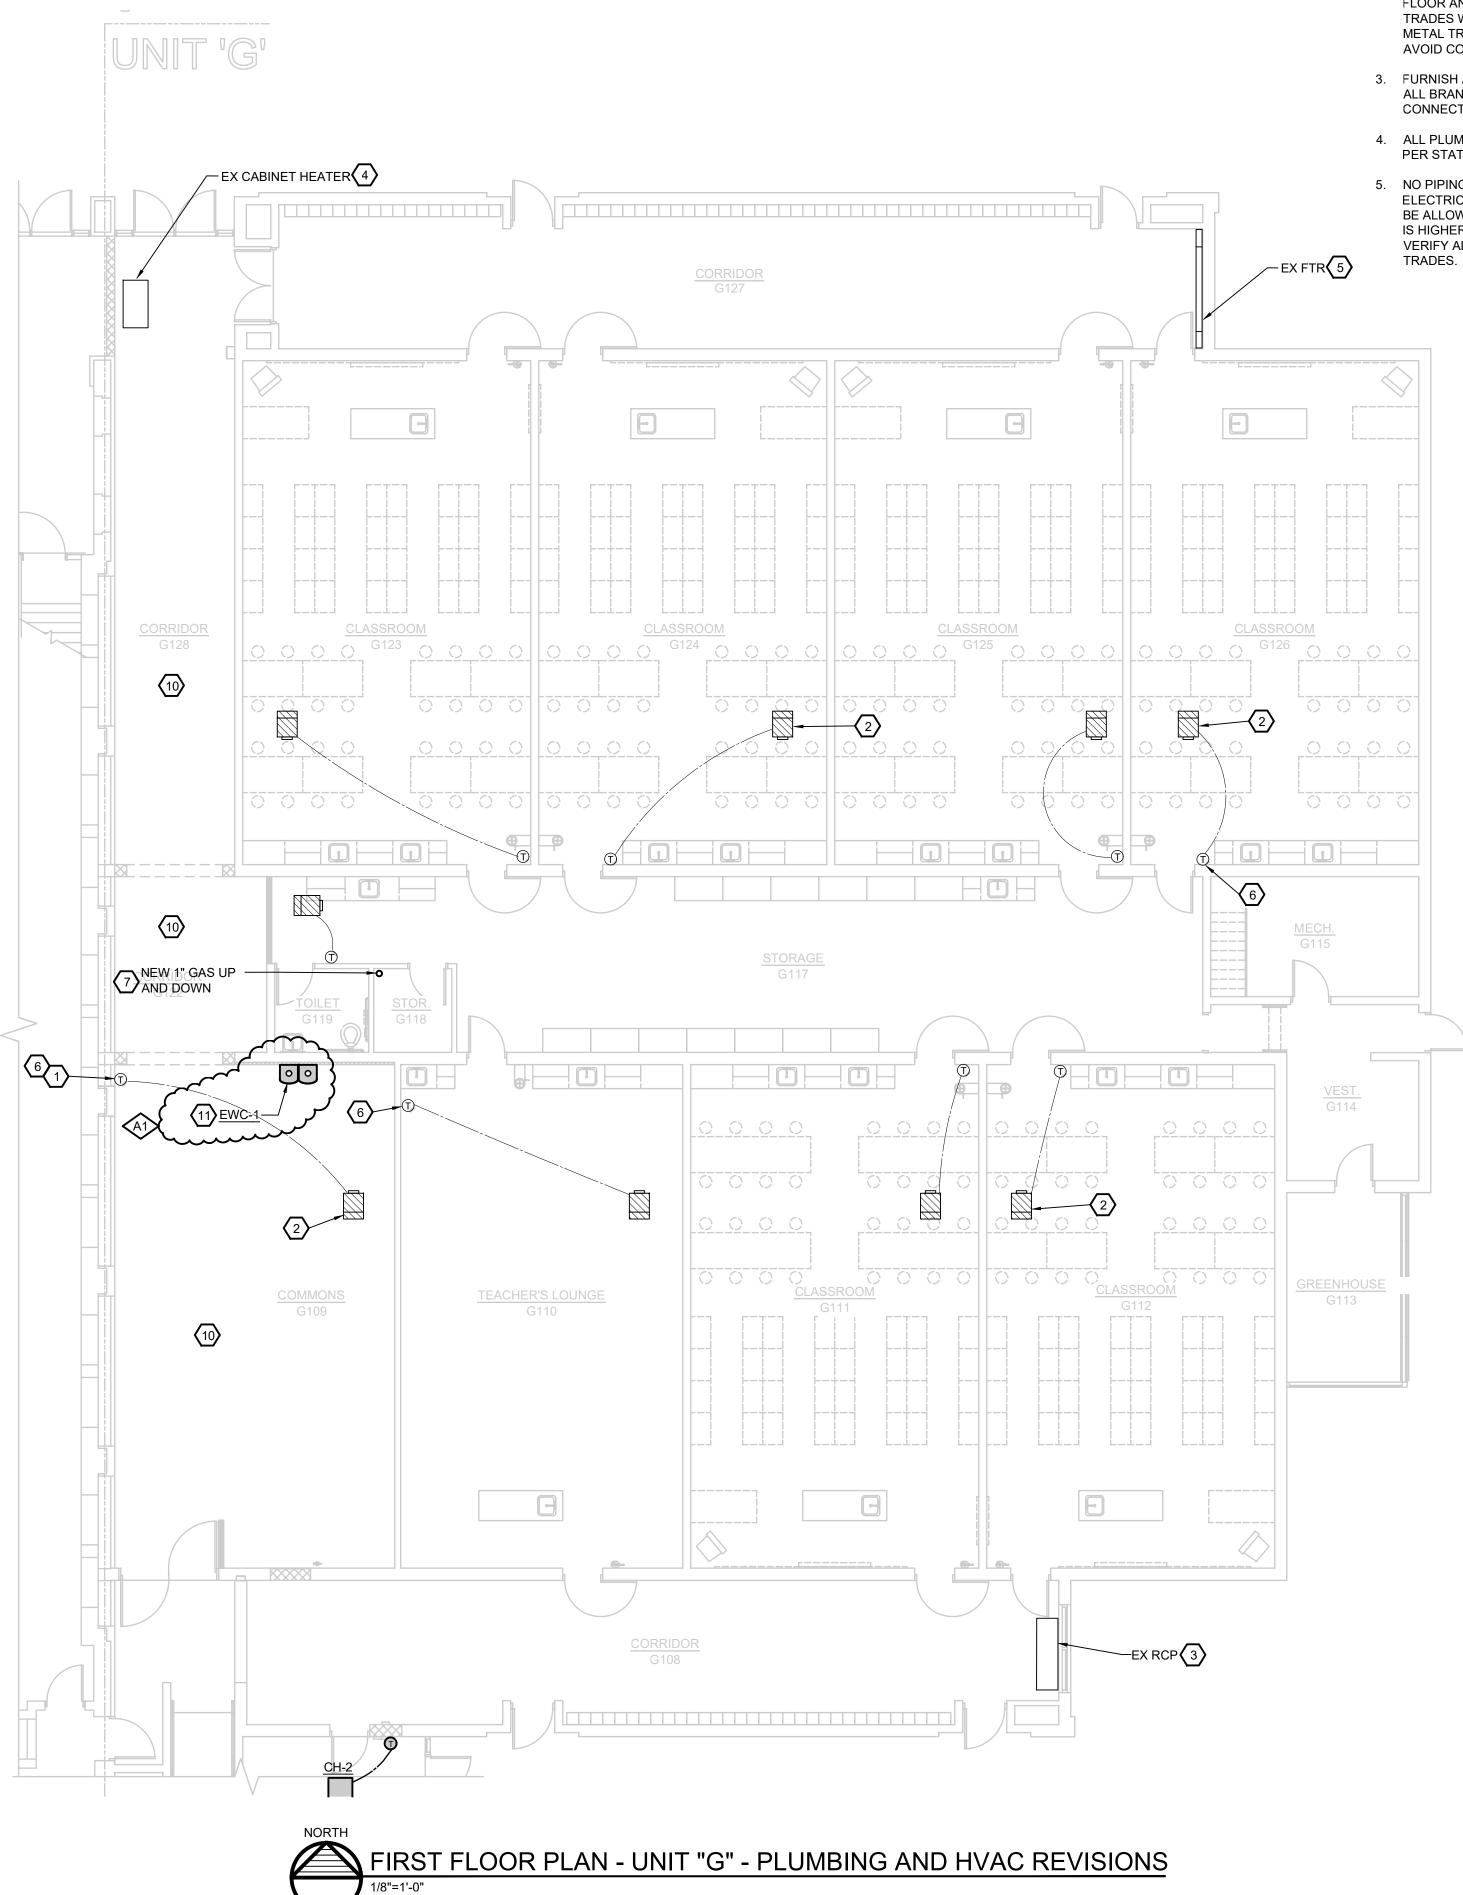

# Addendum #1

| Attn: | Estimator                           | Date: February 21, 2024                            |
|-------|-------------------------------------|----------------------------------------------------|
| From: | Lisa Donahue, Project Administrator | Pages: 92 (including cover page)                   |
| Re:   | Bay City Public Schools             | Project: 2024 SF BP 11 – Eastern HS at Handy<br>MS |
| CC:   |                                     | Proj. #: A23904                                    |

| Revised Milestone Schedule                 | 1 Page   |
|--------------------------------------------|----------|
| RFI Log                                    | 3 Pages  |
| Revised Bid Form                           | 8 Pages  |
| Prevailing Wage Rates                      | 38 Pages |
| Pre Bid Agenda                             | 2 Pages  |
| Pre Bid Sign In Sheets                     | 1 Page   |
| Architect Write Up                         | 3 Pages  |
| Revised Spec Section 012300 Alternates     | 1 Page   |
| Revised Spec Section 087100 Door Hardware  | 13 Pages |
| Revised Spec Section 093013 Ceramic Tiling | 6 Pages  |
| Revised Drawings                           | 15 Pages |