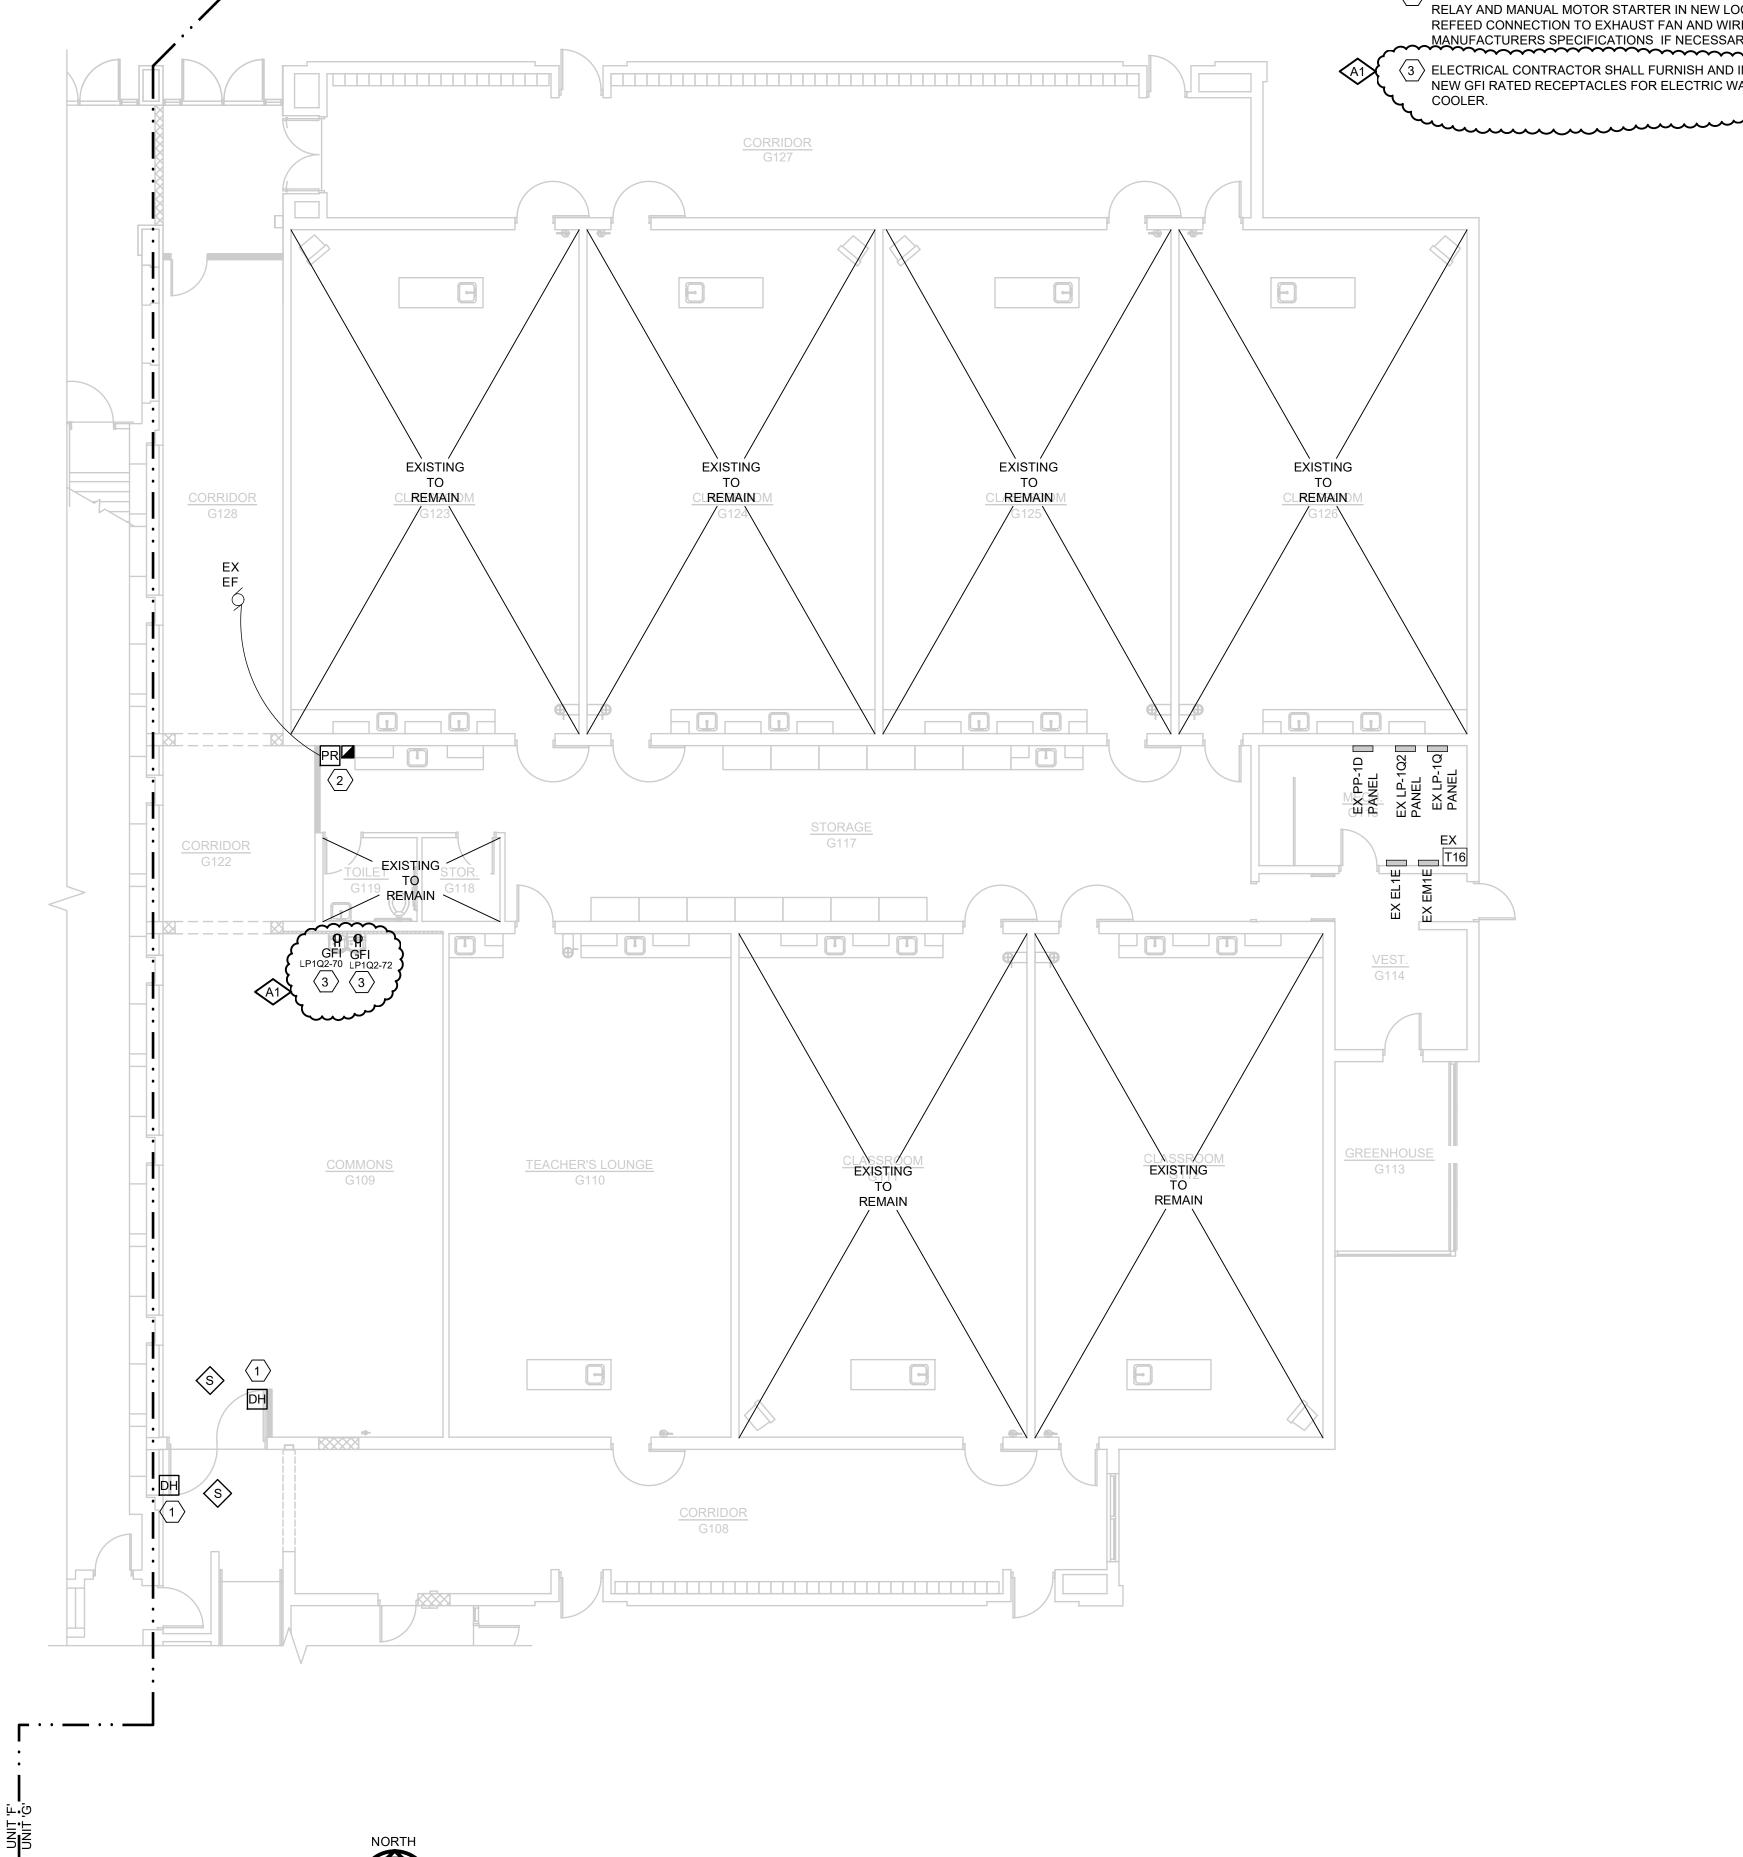

# Addendum #1

| Attn: | Estimator                           | Date: February 21, 2024                            |
|-------|-------------------------------------|----------------------------------------------------|
| From: | Lisa Donahue, Project Administrator | Pages: 92 (including cover page)                   |
| Re:   | Bay City Public Schools             | Project: 2024 SF BP 11 – Eastern HS at Handy<br>MS |
| CC:   |                                     | Proj. #: A23904                                    |

| Revised Milestone Schedule                 | 1 Page   |
|--------------------------------------------|----------|
| RFI Log                                    | 3 Pages  |
| Revised Bid Form                           | 8 Pages  |
| Prevailing Wage Rates                      | 38 Pages |
| Pre Bid Agenda                             | 2 Pages  |
| Pre Bid Sign In Sheets                     | 1 Page   |
| Architect Write Up                         | 3 Pages  |
| Revised Spec Section 012300 Alternates     | 1 Page   |
| Revised Spec Section 087100 Door Hardware  | 13 Pages |
| Revised Spec Section 093013 Ceramic Tiling | 6 Pages  |
| Revised Drawings                           | 15 Pages |