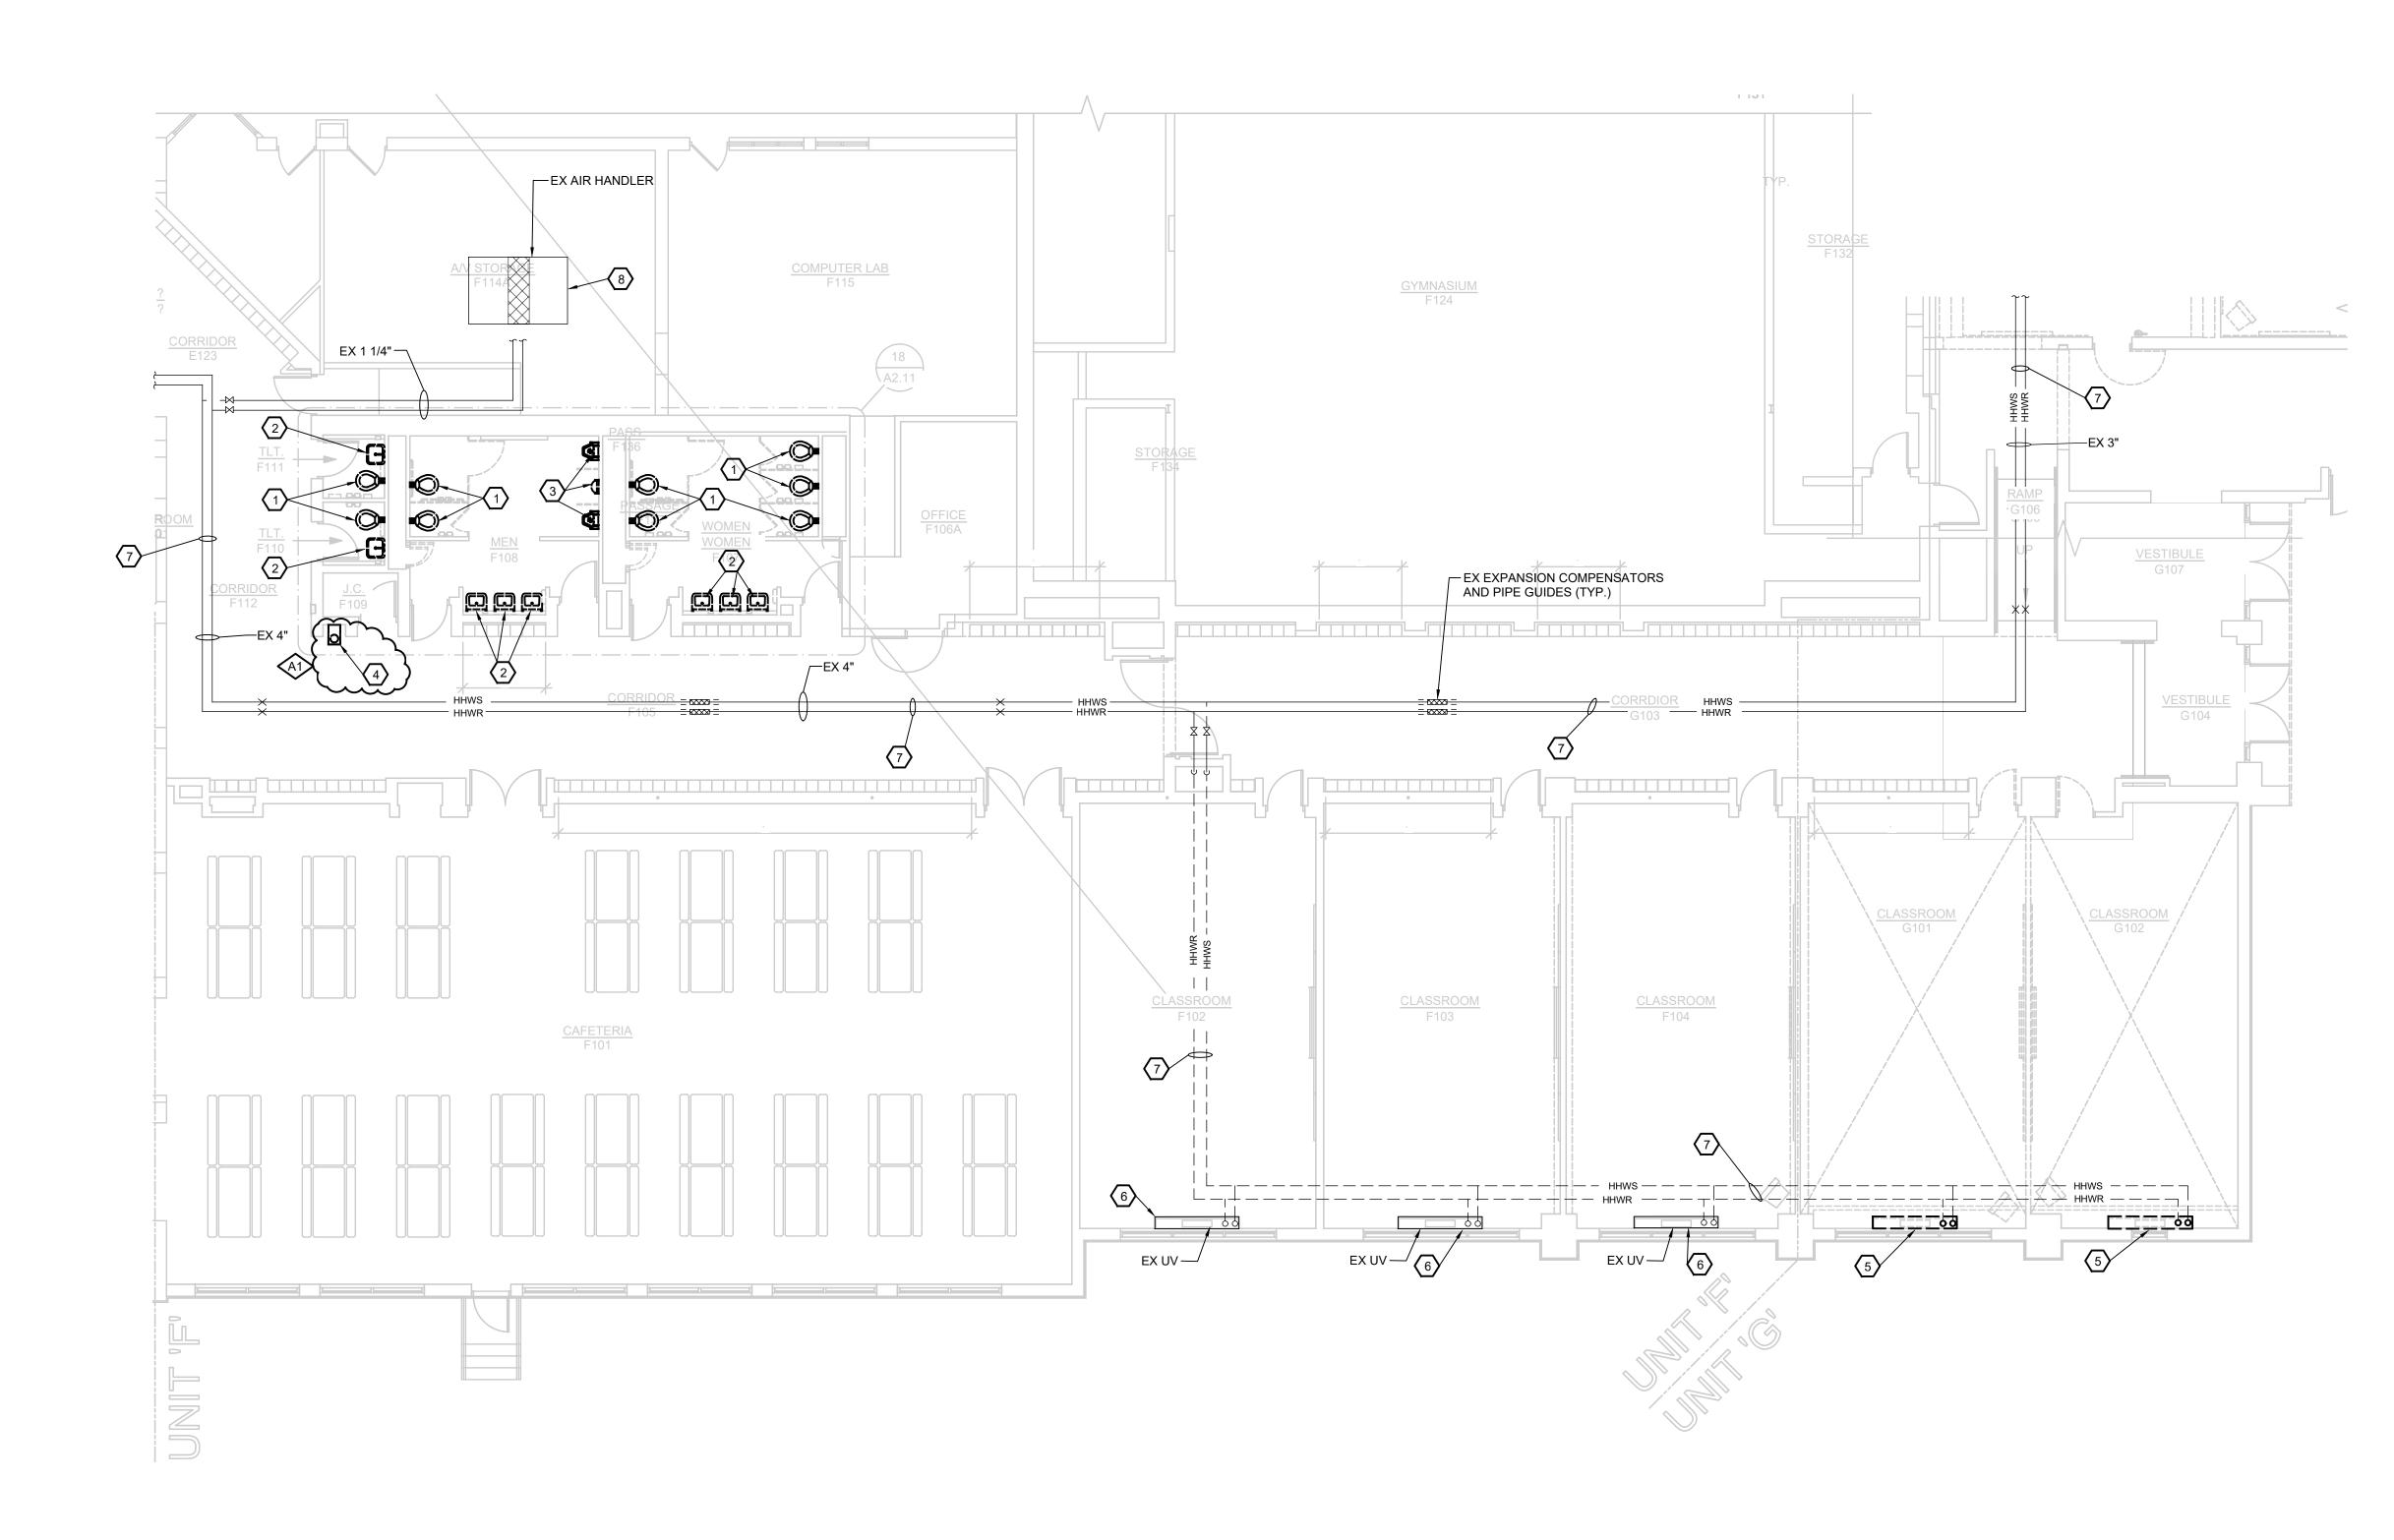

# Addendum #1

| Attn: | Estimator                           | Date: February 21, 2024                            |
|-------|-------------------------------------|----------------------------------------------------|
| From: | Lisa Donahue, Project Administrator | Pages: 92 (including cover page)                   |
| Re:   | Bay City Public Schools             | Project: 2024 SF BP 11 – Eastern HS at Handy<br>MS |
| CC:   |                                     | Proj. #: A23904                                    |

| Revised Milestone Schedule                 | 1 Page   |
|--------------------------------------------|----------|
| RFI Log                                    | 3 Pages  |
| Revised Bid Form                           | 8 Pages  |
| Prevailing Wage Rates                      | 38 Pages |
| Pre Bid Agenda                             | 2 Pages  |
| Pre Bid Sign In Sheets                     | 1 Page   |
| Architect Write Up                         | 3 Pages  |
| Revised Spec Section 012300 Alternates     | 1 Page   |
| Revised Spec Section 087100 Door Hardware  | 13 Pages |
| Revised Spec Section 093013 Ceramic Tiling | 6 Pages  |
| Revised Drawings                           | 15 Pages |