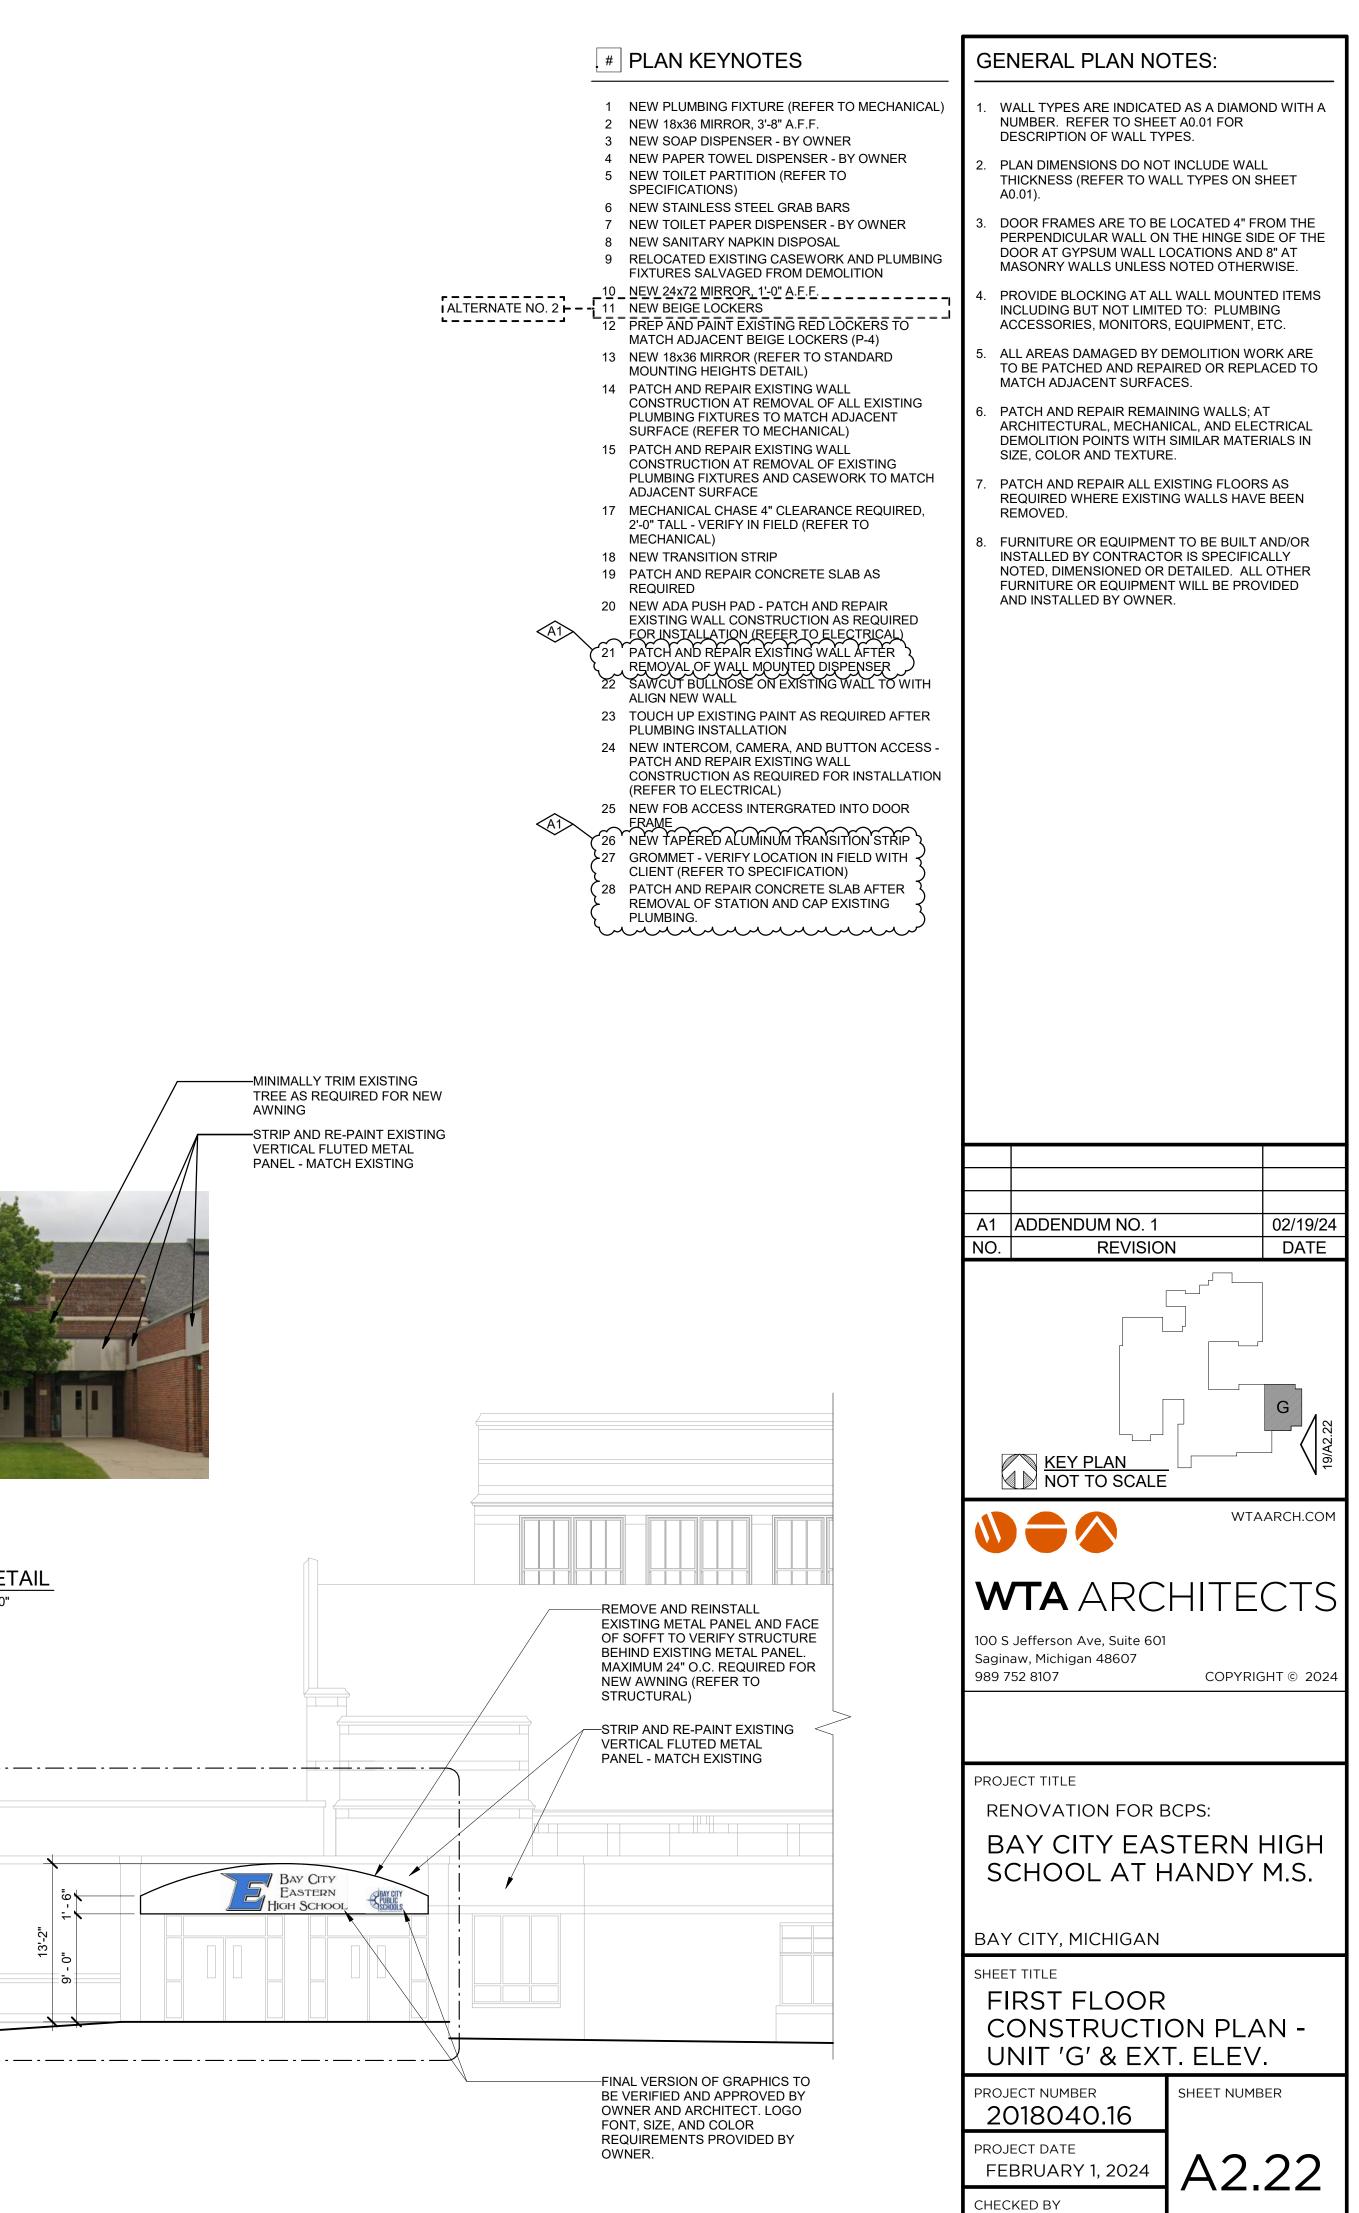

# Addendum #1

| Attn: | Estimator                           | Date: February 21, 2024                            |
|-------|-------------------------------------|----------------------------------------------------|
| From: | Lisa Donahue, Project Administrator | Pages: 92 (including cover page)                   |
| Re:   | Bay City Public Schools             | Project: 2024 SF BP 11 – Eastern HS at Handy<br>MS |
| CC:   |                                     | Proj. #: A23904                                    |

| Revised Milestone Schedule                 | 1 Page   |
|--------------------------------------------|----------|
| RFI Log                                    | 3 Pages  |
| Revised Bid Form                           | 8 Pages  |
| Prevailing Wage Rates                      | 38 Pages |
| Pre Bid Agenda                             | 2 Pages  |
| Pre Bid Sign In Sheets                     | 1 Page   |
| Architect Write Up                         | 3 Pages  |
| Revised Spec Section 012300 Alternates     | 1 Page   |
| Revised Spec Section 087100 Door Hardware  | 13 Pages |
| Revised Spec Section 093013 Ceramic Tiling | 6 Pages  |
| Revised Drawings                           | 15 Pages |