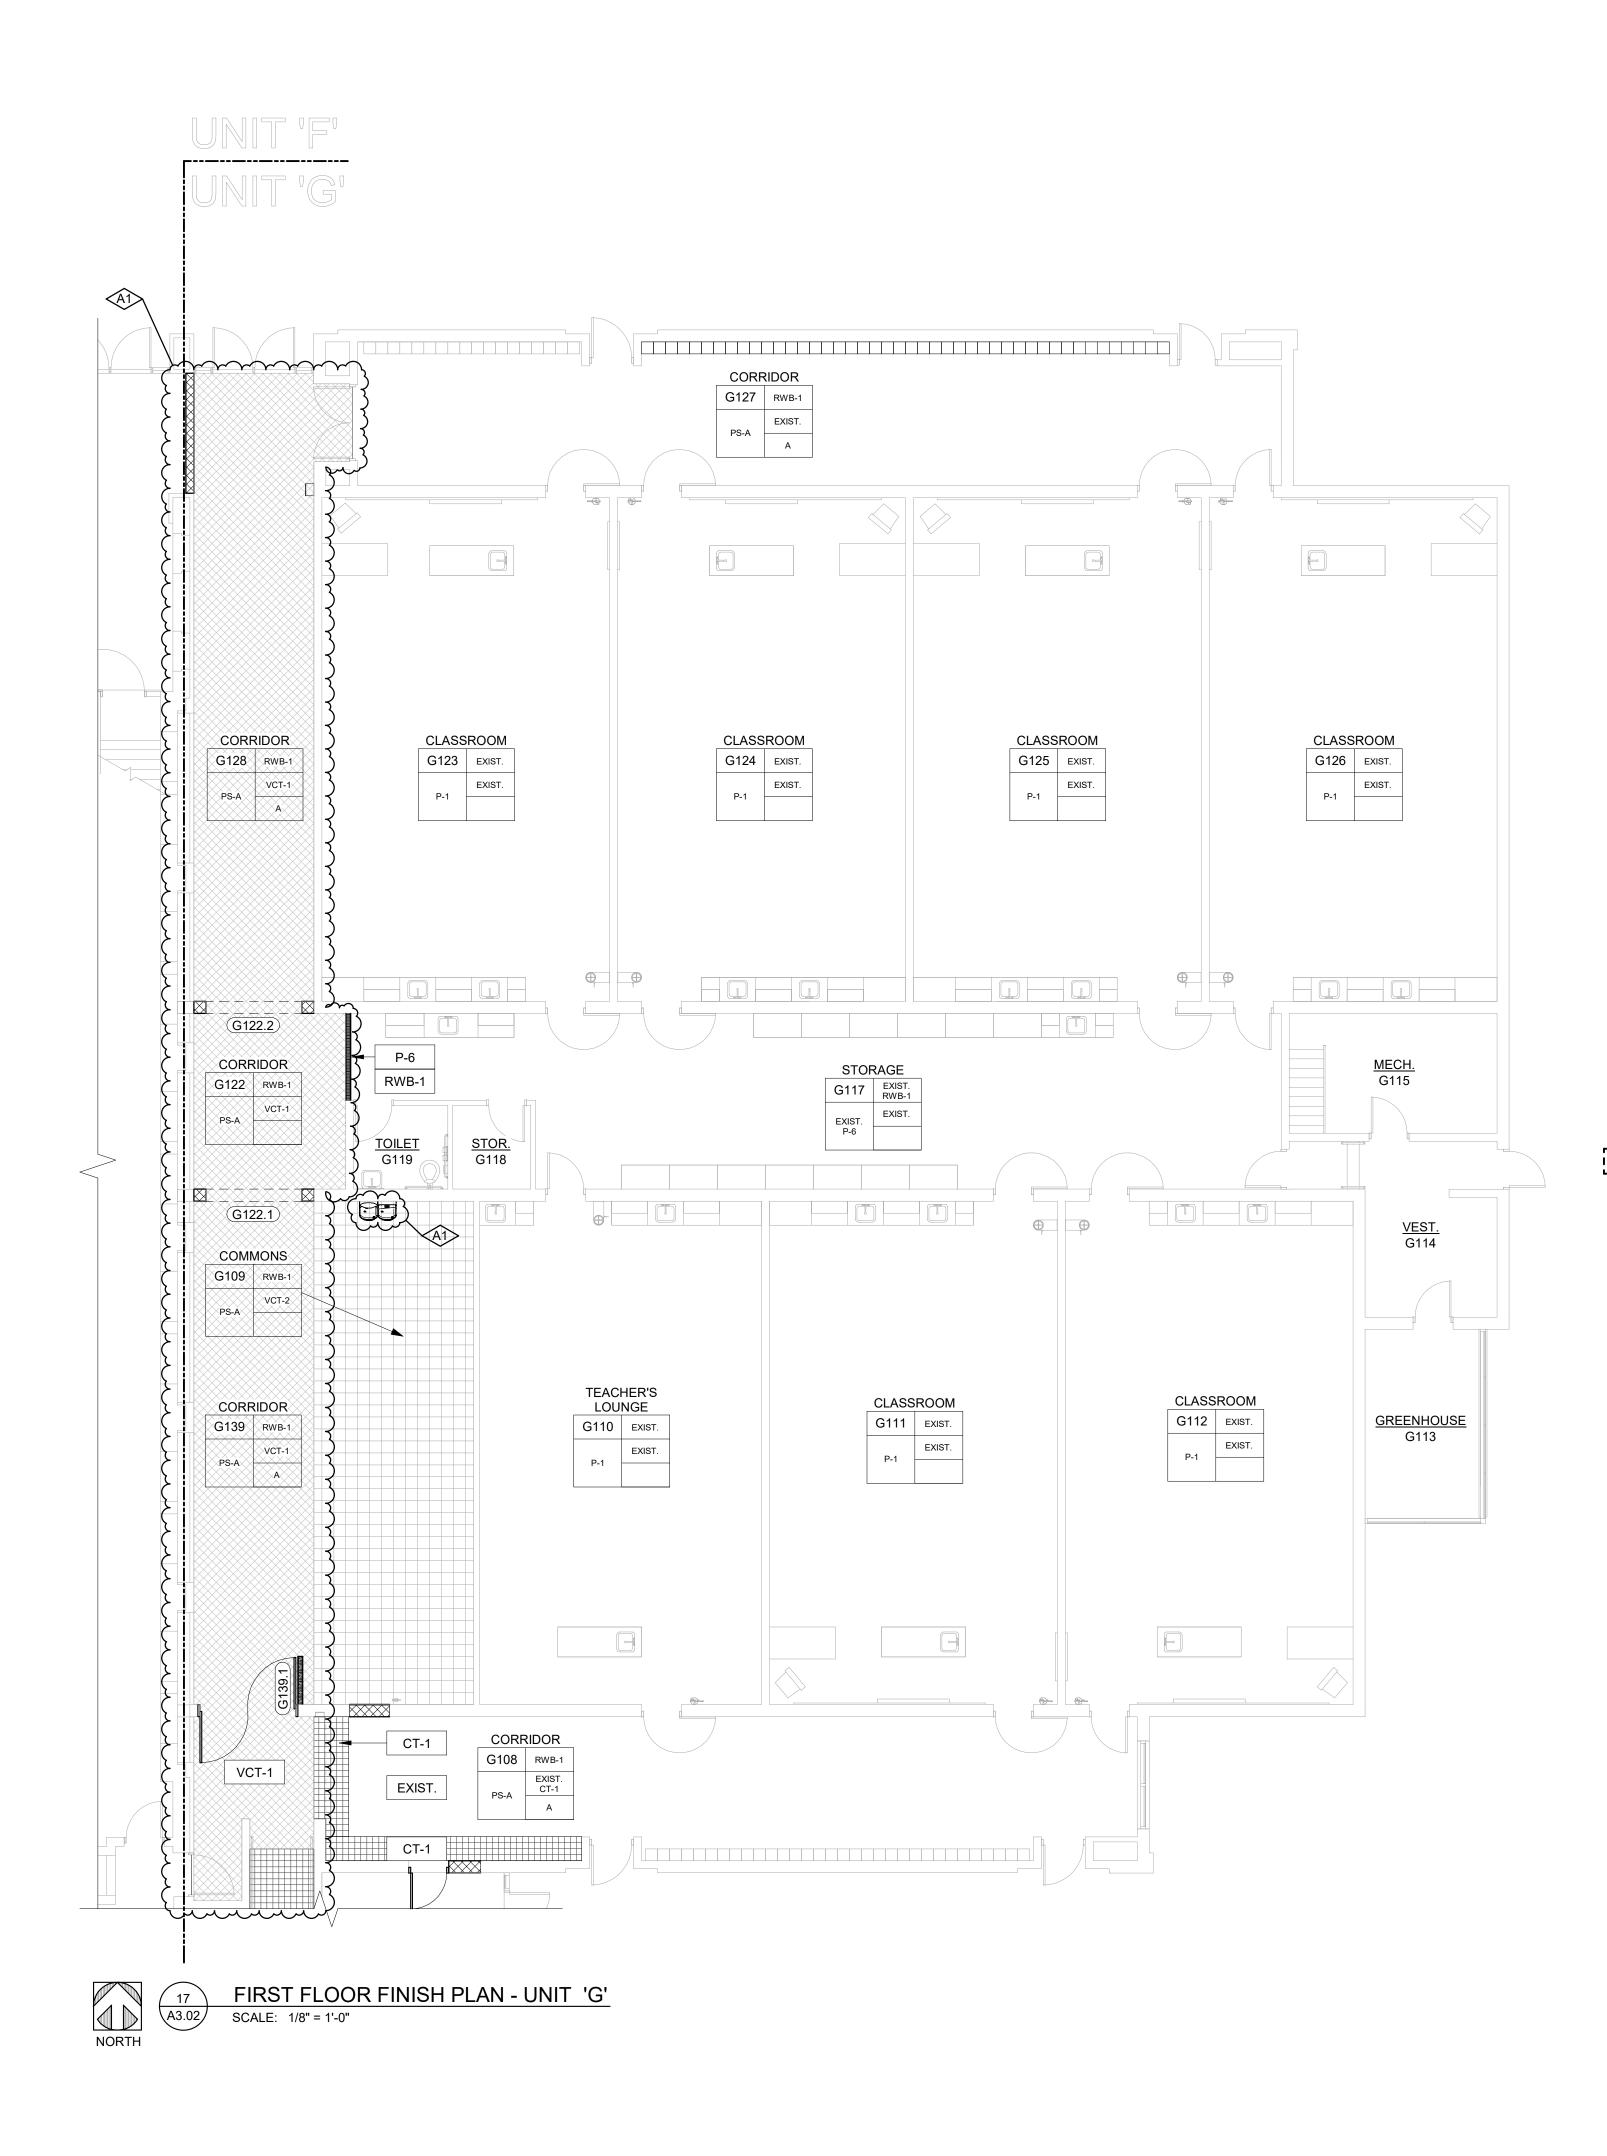

# Addendum #1

| Attn: | Estimator                           | Date: February 21, 2024                            |
|-------|-------------------------------------|----------------------------------------------------|
| From: | Lisa Donahue, Project Administrator | Pages: 92 (including cover page)                   |
| Re:   | Bay City Public Schools             | Project: 2024 SF BP 11 – Eastern HS at Handy<br>MS |
| CC:   |                                     | Proj. #: A23904                                    |

| Revised Milestone Schedule                 | 1 Page   |
|--------------------------------------------|----------|
| RFI Log                                    | 3 Pages  |
| Revised Bid Form                           | 8 Pages  |
| Prevailing Wage Rates                      | 38 Pages |
| Pre Bid Agenda                             | 2 Pages  |
| Pre Bid Sign In Sheets                     | 1 Page   |
| Architect Write Up                         | 3 Pages  |
| Revised Spec Section 012300 Alternates     | 1 Page   |
| Revised Spec Section 087100 Door Hardware  | 13 Pages |
| Revised Spec Section 093013 Ceramic Tiling | 6 Pages  |
| Revised Drawings                           | 15 Pages |