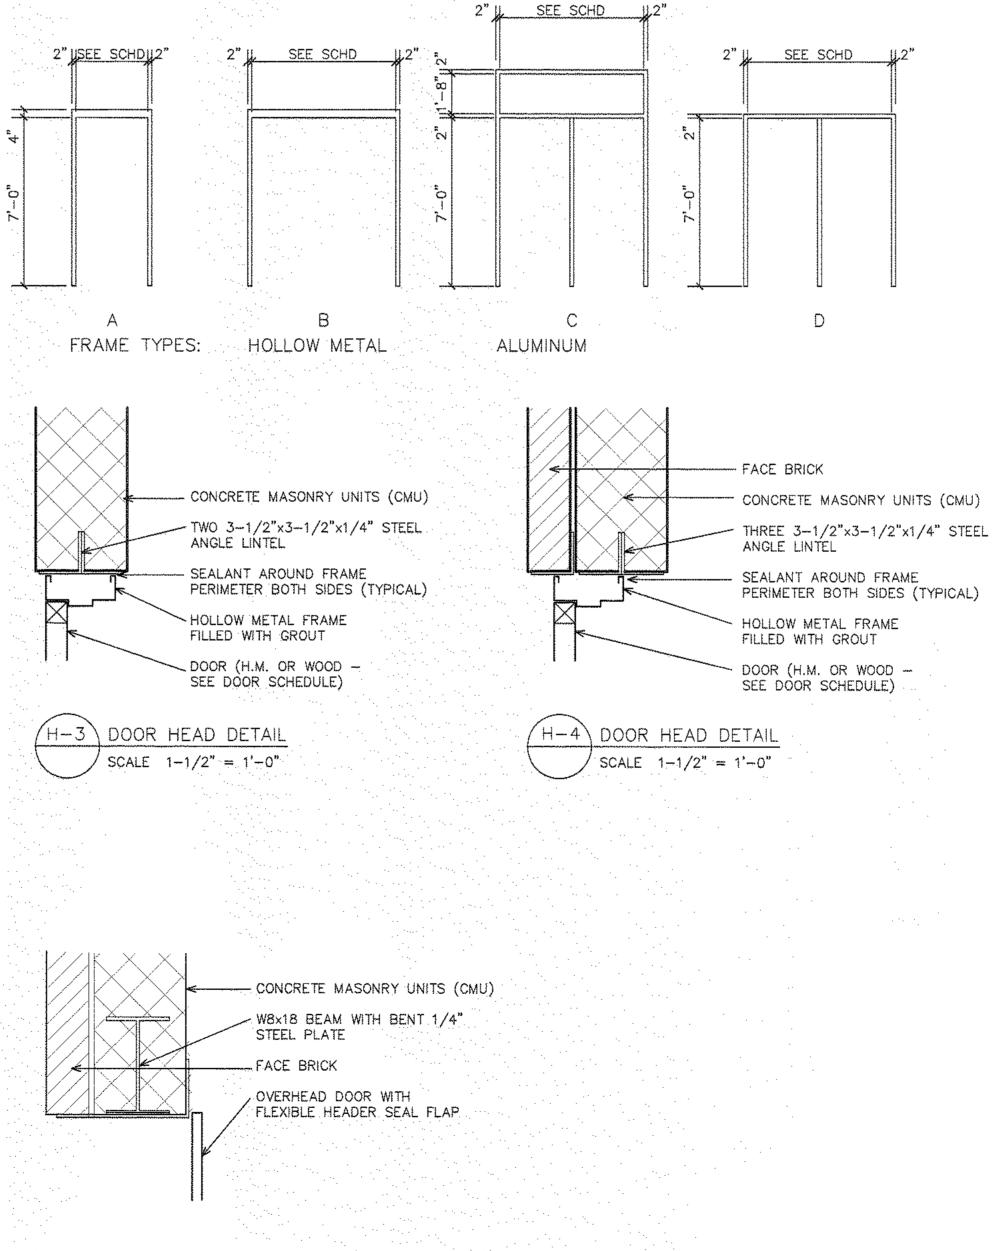

| Door Schedule     |            |                               |                  |              |                   |                   |               |                   |             |                |                  |                          |       |                                                               |
|-------------------|------------|-------------------------------|------------------|--------------|-------------------|-------------------|---------------|-------------------|-------------|----------------|------------------|--------------------------|-------|---------------------------------------------------------------|
| Bid<br>Type       | Door<br>No | Door Size                     | Door<br>Material | Door<br>Type | Door<br>Finish    | Frame<br>Material | Frame<br>Type | Frame<br>Finish   | Hdwe<br>Set | Head<br>Detail | Jamb<br>Detail   | Floor<br>Change          | Label | Remarks                                                       |
| Base<br>Bid       | 000        | Existing (No Chg.)            | H.M.             | Exist        | Paint             | H.M.              | Exist         | Paint             | Exist       | N/A            | N/A              | None                     | Exist |                                                               |
| DIU               | 002        | 3'-0 x 7'-0 x 1 3/4"          | Wood             | A            | Varnish           | H.M.              | Α             | Paint             | 4           | H-4            | .J-4             | RT-Conc                  | В     |                                                               |
|                   | 100        | Pair:<br>3'-0 x 7'-0 x 1 3/4" | Alum &<br>Glass  | B            | Clear<br>Anodized | Alum              | с             | Clear<br>Anodized | 1           | H-5            | J-5              | Conc-<br>Tufted          |       | Push Button Operated<br>Automatic Door Opener on RHR<br>Panel |
|                   | 101        | Pair:<br>3'-0 x 7'-0 x 1 3/4" | Alum &<br>Glass  | 8            | Clear<br>Anodized | Alum              | C             | Clear<br>Anodized | 3           | H-6            | J-5<br>(Similar) | Tufted-<br>RT            |       | Push Button Operated<br>Automatic Door Opener on RHR<br>Panel |
|                   | 102        | Existing (No Chg.)            | Wood             | Exist        | Varnish           | H.M.              | Exist         | Paint             | Exist       | N/A            | N/A              | RT-Cpt                   | Exist |                                                               |
|                   | 103        | 3'-0×7'-0×13/4"               | HM.              | Α            | Paint             | H.M.              | A             | Paint             | 7           | H-3            | J-2              | Cpt-CT                   |       |                                                               |
|                   | 104.1      | Existing (No Chg.)            | Wood             | Exist        | Vamish            | H.M.              | Exist         | Paint             | Exist       | N/A            | N/A              | Cpt-Wd                   | Exist |                                                               |
|                   | 104.2      | Existing (No Chg.)            | Wood             | Exist        | Varnish           | H.M.              | Exist         | Paint             | Exist       | N/A            | N/A              | RT-Exist                 | Exist |                                                               |
|                   | 105        | Existing (No Chg.)            | Alum &<br>Glass  | Exist        | Clear<br>Anodized | Aium              | Exist         | Clear<br>Anodized | Exist       | N/A            | N/A              | RT-Cpt                   | Exist |                                                               |
|                   | 300        | Existing (No Chg.)            | H.M.             | Exist        | Paint             | H.M.              | Exist         | Paint             | Exist       | N/A            | N/A              | Rt-Exist                 | Exist |                                                               |
|                   | 301        | 3'-6 x 7'-0 x 1 3/4"          | Wood             | С            | Vamish            | H,M.              | A             | Paint             | 5           | H-4            | J-3              | RT-Exist                 |       |                                                               |
|                   | 302        | Pair:<br>3'-0 x 7'-0 x 1 3/4" | Wood             | A            | Varnish           | H.M.              | Α             | Paint             | 6           | Н-3            | J-2              | RT-RT                    |       |                                                               |
|                   | 303        | 3'-0 x 7'-0 x 1 3/4"          | Wood             | С            | Vamish            | H.M.              | Α             | Paint             | 8           | H-2            | J-2              | RT-Cpt                   |       |                                                               |
|                   | 304        | 3'-0 x 7'-0 x 1 3/4"          | Wood             | с            | Varnish           | H.M.              | А             | Paint             | 8           | H-2            | J-2              | RT-Cpt                   |       |                                                               |
| Add<br>Alt<br>A-1 | 108        | 3'-0x7'-0x13/4"               | H.M.             | Α            | Paint             | H.M.              | Α             | Paint             | 2           | H-4            | J-3              | Conc-<br>Steel<br>Stairs |       |                                                               |
| Add               | 106        | 3'-0 x 7'-0 x 1 3/4"          | Wood             | c            | Varnish           | H.M,              | Α             | Paint             | 8           | H-1            | J~1              | Cpt-Cpt                  |       |                                                               |
| Alt.<br>A-2       | 107        | 3'-0 x 7'-0 x 1 3/4"          | Wood             | С            | Varnish           | H.M.              | A             | Paint             | 8           | H-1            | 3-1              | Cpt-Cpt                  |       |                                                               |
| Add               | 104.3      | Existing (No Chg.)            | H.M.             | Exist        | Paint             | H.M.              | Exist         | Paint             | Exist       | N/A            | N/A              | Wd-Conc                  | Exist |                                                               |
| Alt.<br>A-3       | 109        | 3'-0 x 7'-0 x 1 3/4"          | H.M.             | Α            | Paint             | H.M.              | Α             | Paint             | 2           | H-4            | J-3              | Conc-Conc                |       |                                                               |
|                   | 110.1      | 3'-0 x 7'-0 x 1 3/4"          | H.M.             | Α            | Paint             | H.M.              | Α             | Paint             | 4           | H-3            | J-2              | Conc-Conc                |       |                                                               |
|                   | 110.2      | 3'-0 x 7'-0 x 1 3/4"          | H.M.             | Α            | Paint             | H.M.              | A             | Paint             | 2           | H-4            | J-3              | Conc-Conc                |       |                                                               |
|                   | 110.3      | Overhead Door:<br>9'-0 x 7'-0 | Steel            | D            | Paint             | Steel             | N/A           | Paint             | Spec        | H-7            | J-6              | Conc-Conc                |       |                                                               |

- CONCRETE MASONRY UNITS (CMU) PERIMETER BOTH SIDES (TYPICAL)

(H-7) DOOR HEAD DETAIL SCALE 1-1/2" = 1'-0"

| ٩D | DE | AIL |  |
|----|----|-----|--|
|    |    |     |  |

|     | Hardware Sets          |                                                                             |        |                                   |  |  |  |  |  |  |
|-----|------------------------|-----------------------------------------------------------------------------|--------|-----------------------------------|--|--|--|--|--|--|
|     | Set 1                  |                                                                             |        |                                   |  |  |  |  |  |  |
| Qty | Туре                   | Description                                                                 | Finish | Remarks                           |  |  |  |  |  |  |
| 5   | Hinges                 | 4 1/2" x 4 1/2" Full Mortise Butts                                          | US26D  |                                   |  |  |  |  |  |  |
| 1   | Elect Hinge            | 4 1/2" x 4 1/2" Full Mortise Butt                                           | US26D  | For Electric<br>Retractable Latch |  |  |  |  |  |  |
| 1   | Lockset /<br>Panic Bar | Entry Lockset, Square Bolt Exit Devise<br>- LHR                             | US26D  |                                   |  |  |  |  |  |  |
| 1   | Lockset /<br>Panic Bar | Entry Lockset, Electric, Square Bolt<br>Exit Devise - RHR                   | US26D  | Electric<br>Retractable Latch     |  |  |  |  |  |  |
| 1   | Closer                 | Regular Arm, ADA Delayed Closing -<br>LHR                                   | US26D  |                                   |  |  |  |  |  |  |
| 1   | Electric<br>Opener     | Automatic Door Opener, Non-<br>sequential with second set of Doors -<br>RHR | US26D  | Push Button<br>Activated          |  |  |  |  |  |  |
| 1   | Mullion                | Removable Center Mullion                                                    | Alum.  | :                                 |  |  |  |  |  |  |
| 2   | Kickplates             | 0.050 x 10" x 34"                                                           | US26D  |                                   |  |  |  |  |  |  |
| 1   | Threshold              | 72" with Removable Mullion Fittings                                         | Alum   |                                   |  |  |  |  |  |  |
| 2   | Sweeps                 | 36" Weather Sweeps                                                          | Alum   |                                   |  |  |  |  |  |  |
| 2   | Seal Sets              | 36" x 84" Weather Seals                                                     | Alum   |                                   |  |  |  |  |  |  |
| 2   | Push<br>Buttons        | 6" Round Button with ADA Barrier<br>Free Logo                               | Alum   | See Plans for<br>Button Locations |  |  |  |  |  |  |
|     |                        | Set 2                                                                       |        |                                   |  |  |  |  |  |  |
| Qty | Турө                   | Description                                                                 | Finish | Remarks                           |  |  |  |  |  |  |
| 3   | Hinges                 | 4 1/2" x 4 1/2" Full Mortise Butts                                          | US26D  |                                   |  |  |  |  |  |  |
| 1   | Lockset                | Classroom, Grade 2 Cylindrical, Lever                                       | US26D  |                                   |  |  |  |  |  |  |
| .1  | Sweep                  | 36" Weather Sweeps                                                          | US26D  |                                   |  |  |  |  |  |  |