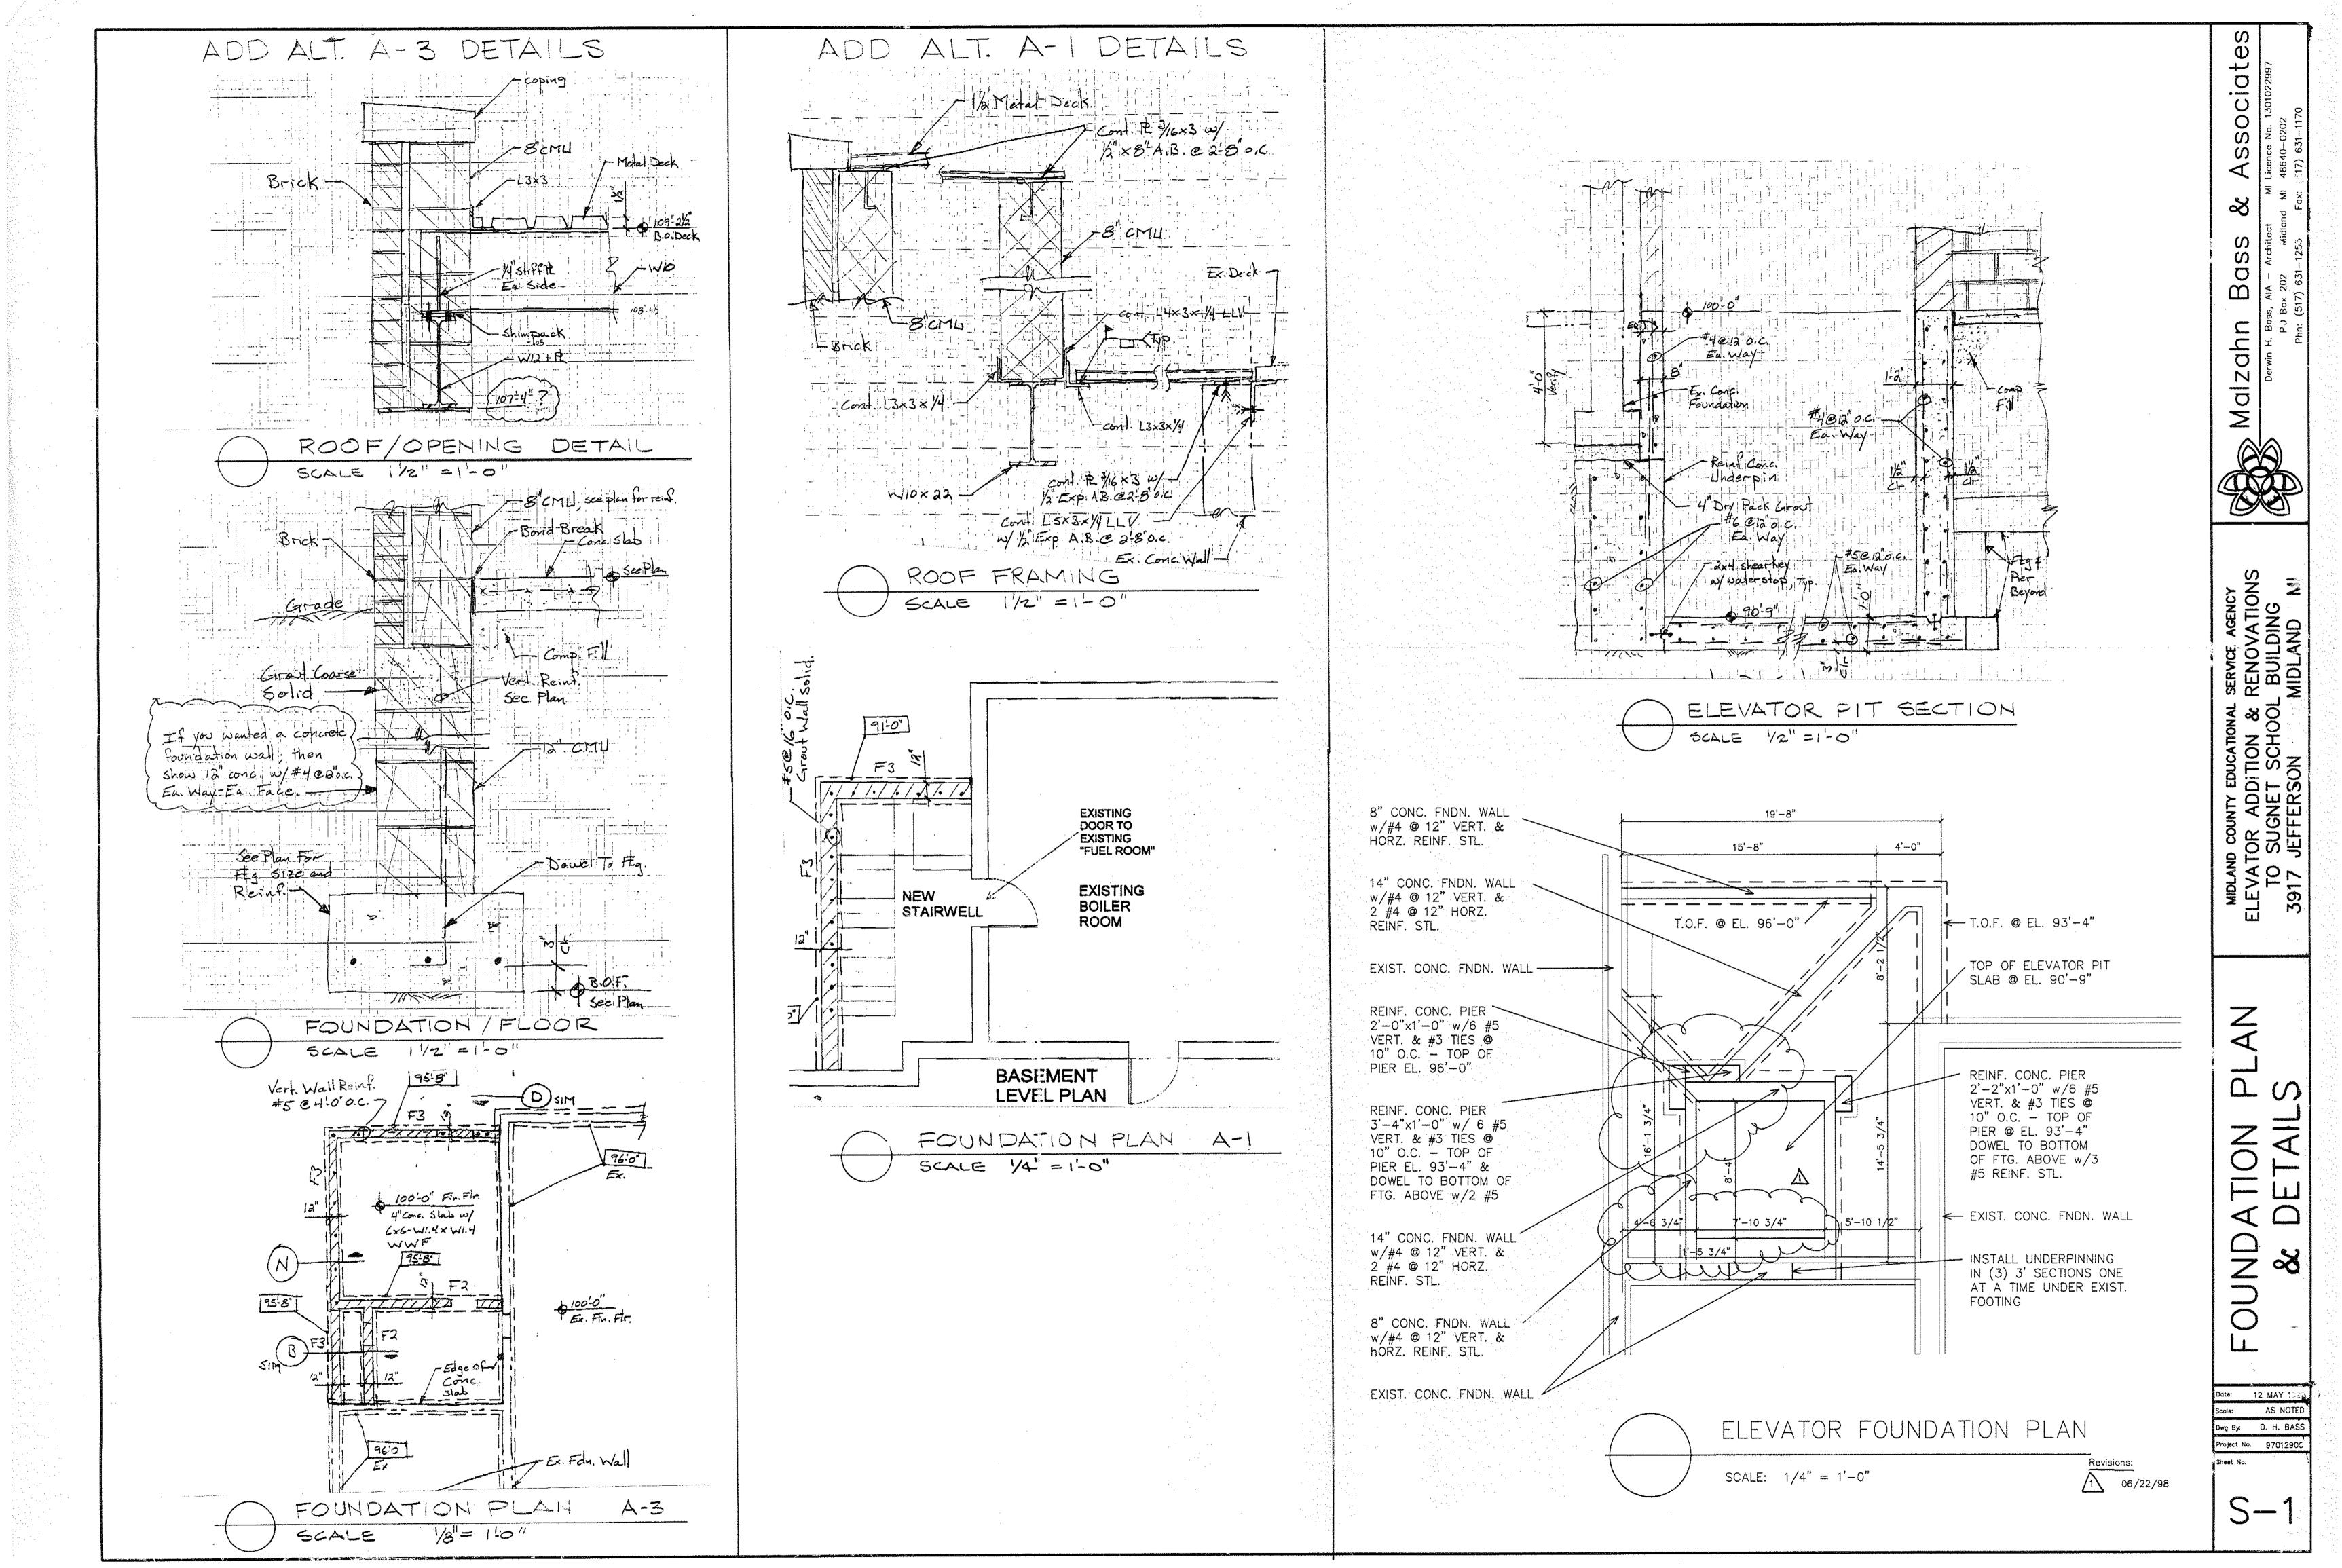

- CONCRETE MASONRY UNITS (CMU) PERIMETER BOTH SIDES (TYPICAL)

(H-7) DOOR HEAD DETAIL SCALE 1-1/2" = 1'-0"

| ٩D | DE | AIL |  |
|----|----|-----|--|
|    |    |     |  |

|     | Hardware Sets          |                                                                             |        |                                   |  |  |  |  |  |  |
|-----|------------------------|-----------------------------------------------------------------------------|--------|-----------------------------------|--|--|--|--|--|--|
|     | Set 1                  |                                                                             |        |                                   |  |  |  |  |  |  |
| Qty | Туре                   | Description                                                                 | Finish | Remarks                           |  |  |  |  |  |  |
| 5   | Hinges                 | 4 1/2" x 4 1/2" Full Mortise Butts                                          | US26D  |                                   |  |  |  |  |  |  |
| 1   | Elect Hinge            | 4 1/2" x 4 1/2" Full Mortise Butt                                           | US26D  | For Electric<br>Retractable Latch |  |  |  |  |  |  |
| 1   | Lockset /<br>Panic Bar | Entry Lockset, Square Bolt Exit Devise<br>- LHR                             | US26D  |                                   |  |  |  |  |  |  |
| 1   | Lockset /<br>Panic Bar | Entry Lockset, Electric, Square Bolt<br>Exit Devise - RHR                   | US26D  | Electric<br>Retractable Latch     |  |  |  |  |  |  |
| 1   | Closer                 | Regular Arm, ADA Delayed Closing -<br>LHR                                   | US26D  |                                   |  |  |  |  |  |  |
| 1   | Electric<br>Opener     | Automatic Door Opener, Non-<br>sequential with second set of Doors -<br>RHR | US26D  | Push Button<br>Activated          |  |  |  |  |  |  |
| 1   | Mullion                | Removable Center Mullion                                                    | Alum.  | :                                 |  |  |  |  |  |  |
| 2   | Kickplates             | 0.050 x 10" x 34"                                                           | US26D  |                                   |  |  |  |  |  |  |
| 1   | Threshold              | 72" with Removable Mullion Fittings                                         | Alum   |                                   |  |  |  |  |  |  |
| 2   | Sweeps                 | 36" Weather Sweeps                                                          | Alum   |                                   |  |  |  |  |  |  |
| 2   | Seal Sets              | 36" x 84" Weather Seals                                                     | Alum   |                                   |  |  |  |  |  |  |
| 2   | Push<br>Buttons        | 6" Round Button with ADA Barrier<br>Free Logo                               | Alum   | See Plans for<br>Button Locations |  |  |  |  |  |  |
|     |                        | Set 2                                                                       |        |                                   |  |  |  |  |  |  |
| Qty | Турө                   | Description                                                                 | Finish | Remarks                           |  |  |  |  |  |  |
| 3   | Hinges                 | 4 1/2" x 4 1/2" Full Mortise Butts                                          | US26D  |                                   |  |  |  |  |  |  |
| 1   | Lockset                | Classroom, Grade 2 Cylindrical, Lever                                       | US26D  |                                   |  |  |  |  |  |  |
| .1  | Sweep                  | 36" Weather Sweeps                                                          | US26D  |                                   |  |  |  |  |  |  |