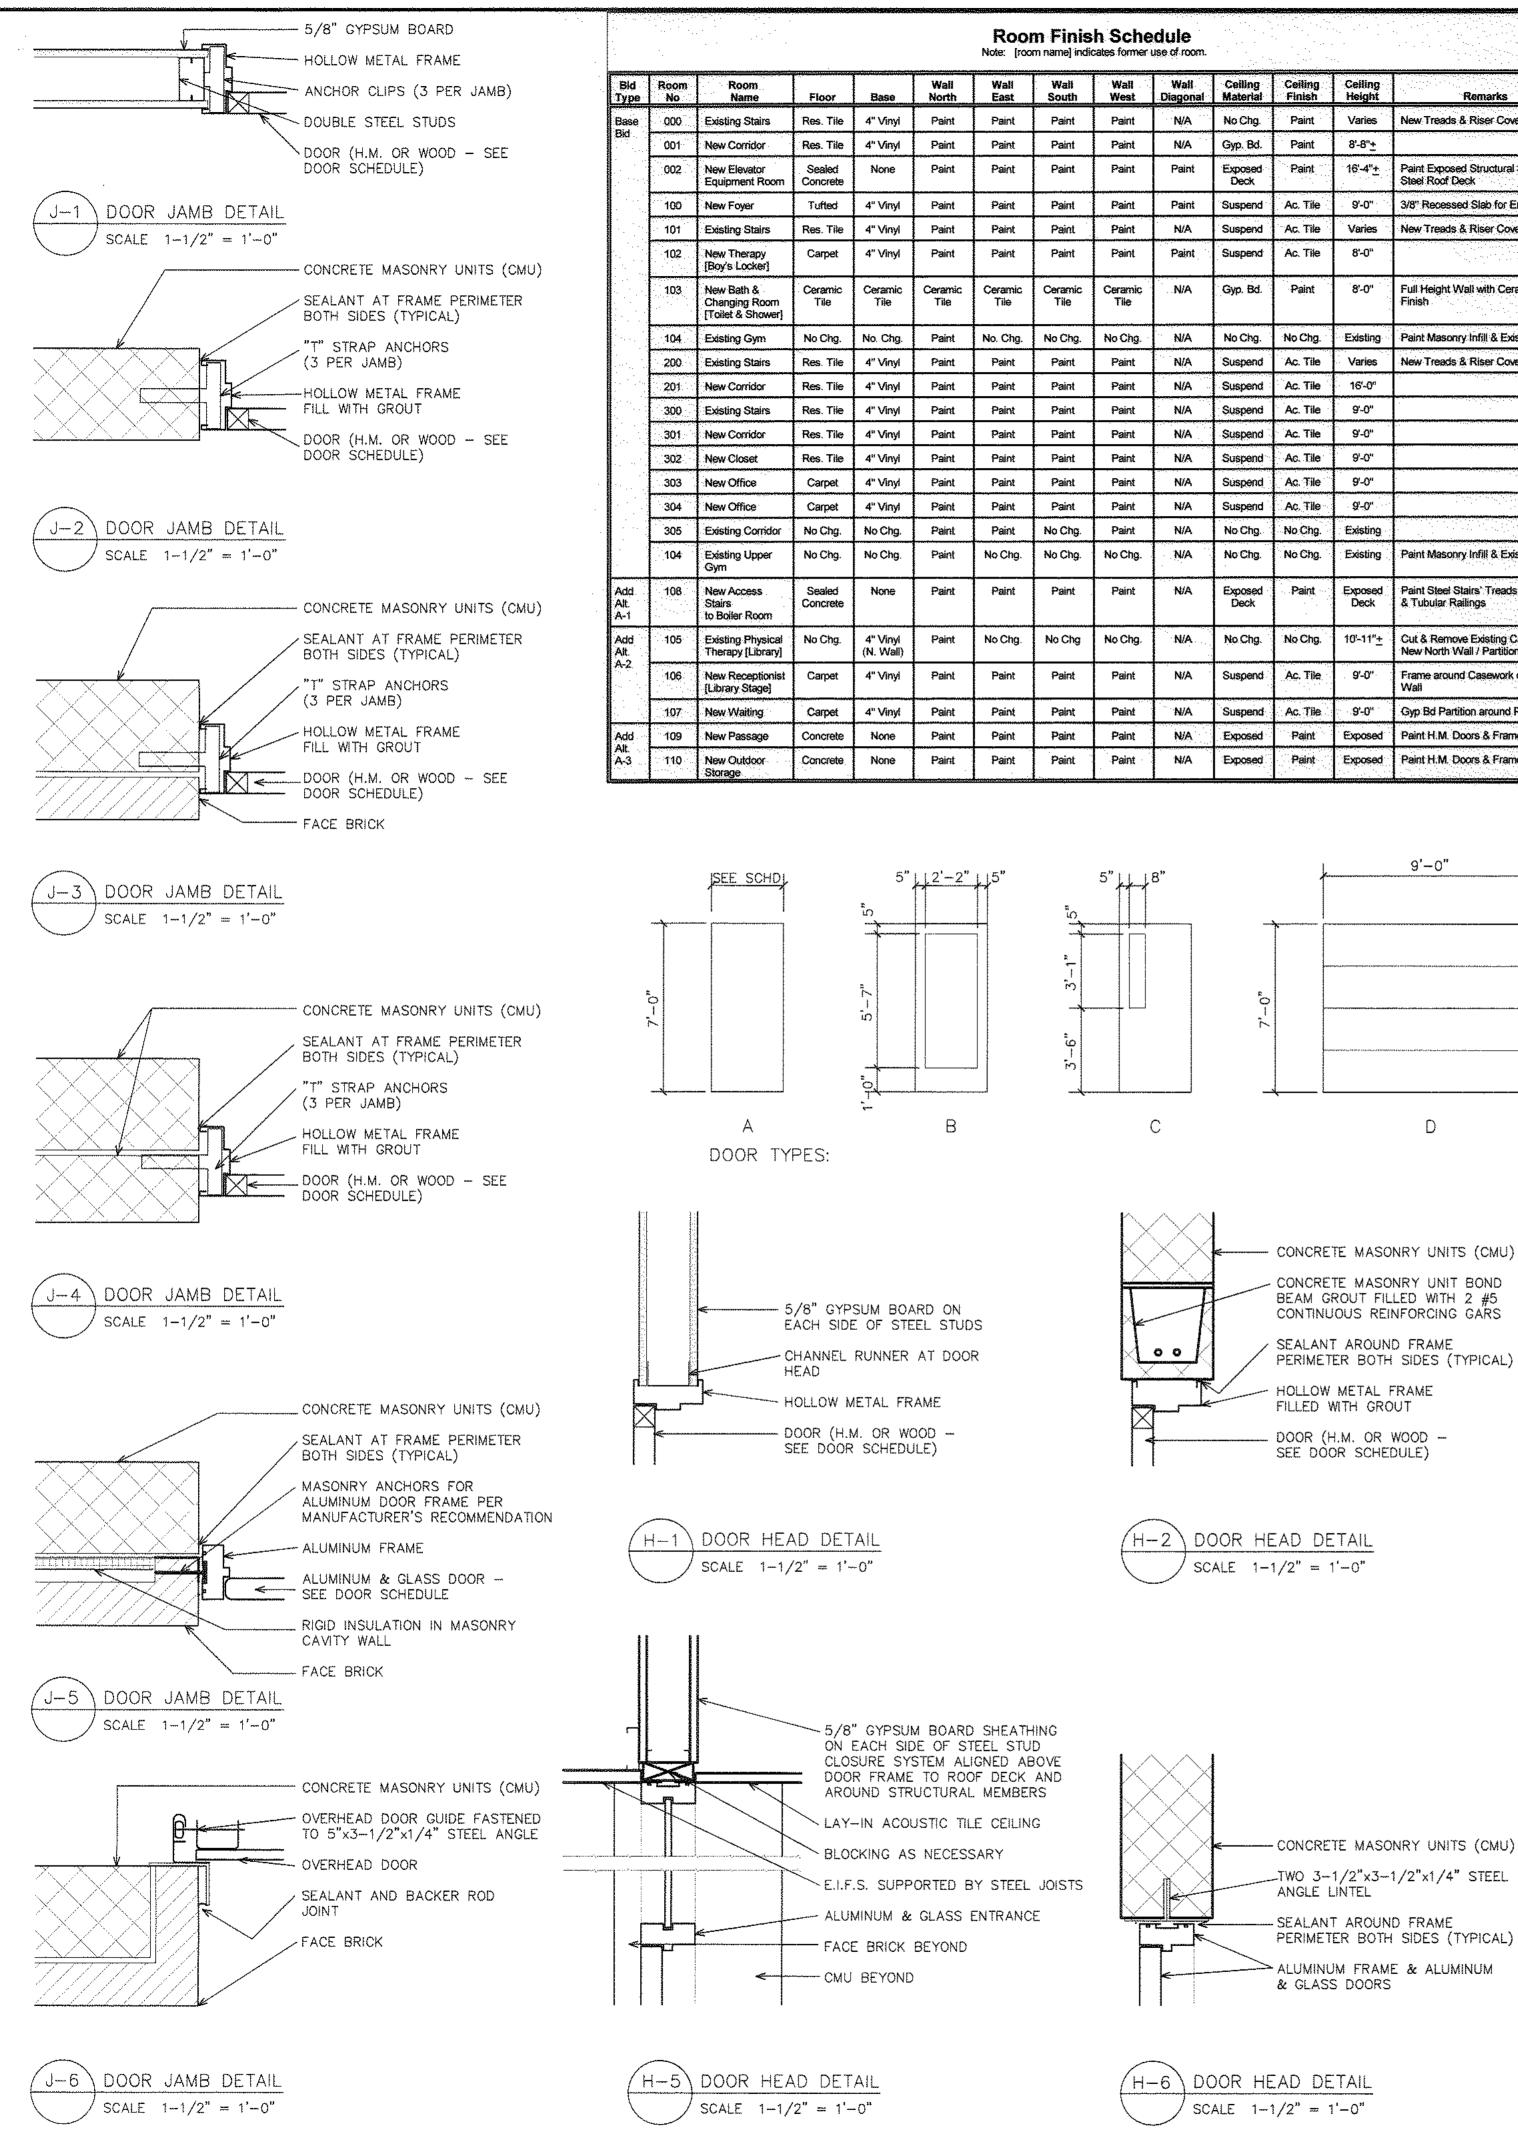

|             | h Sche          |                  |                     |                   |                    |                                                                |
|-------------|-----------------|------------------|---------------------|-------------------|--------------------|----------------------------------------------------------------|
| all<br>uth  | Wail<br>West    | Wali<br>Diagonal | Ceiling<br>Material | Ceiling<br>Finish | Ceiling<br>Height  | Remarks                                                        |
| aint        | Paint           | N/A              | No Chg.             | Paint             | Varies             | New Treads & Riser Covers                                      |
| aint        | Paint           | N/A              | Gyp. Bd.            | Paint             | 8'-8" <u>+</u>     |                                                                |
| aint        | Paint           | Paint            | Exposed<br>Deck     | Paint             | 16'-4" <u>+</u>    | Paint Exposed Structural Steel &<br>Steel Roof Deck            |
| aint        | Paint           | Paint            | Suspend             | Ac. Tile          | 9 <sup>;</sup> -0" | 3/8" Recessed Slab for Entry Mat                               |
| aint        | Paint           | N/A              | Suspend             | Ac. Tile          | Varies             | New Treads & Riser Covers                                      |
| aint        | Paint           | Paint            | Suspend             | Ac. Tile          | 8'-0"              |                                                                |
| amic<br>ile | Ceramic<br>Tile | N/A              | Gyp. Bd.            | Paint             | 8'-0''             | Full Height Wall with Ceramic Tile<br>Finish                   |
| Chg.        | No Chg.         | N/A              | No Chg.             | No Chg.           | Existing           | Paint Masonry Infill & Existing Wall                           |
| aint        | Paint           | N/A              | Suspend             | Ac. Tile          | Varies             | New Treads & Riser Covers                                      |
| aint        | Paint           | N/A              | Suspend             | Ac. Tile          | 16'-0"             |                                                                |
| aint        | Paint           | N/A              | Suspend             | Ac. Tile          | 9'-0"              |                                                                |
| aint        | Paint           | N/A              | Suspend             | Ac. Tile          | 9'-0"              | ······································                         |
| aint        | Paint           | N/A              | Suspend             | Ac. Tile          | 9'-0"              |                                                                |
| aint        | Paint           | N/A              | Suspend             | Ac. Tile          | 9'-0"              |                                                                |
| aint        | Paint           | N/A              | Suspend             | Ac, Tile          | 9'-0"              |                                                                |
| Chg.        | Paint           | N/A              | No Chg.             | No Chg.           | Existing           |                                                                |
| Chg.        | No Chg.         | N/A              | No Chg.             | No Chg.           | Existing           | Paint Masonry Infill & Existing Wall                           |
| aint .      | Paint           | N⁄A              | Exposed<br>Deck     | Paint             | Exposed<br>Deck    | Paint Steel Stairs' Treads, Stringers<br>& Tubular Railings    |
| Chg         | No Chg.         | N/A              | No Chg.             | No Chg.           | 10'-11" <u>+</u>   | Cut & Remove Existing Carpet for<br>New North Wall / Partition |
| aint        | Paint           | N/A              | Suspend             | Ac. Tile          | 9'-0"              | Frame around Casework on East Wall                             |
| aint        | Paint           | N/A              | Suspend             | Ac. Tile          | 9'-0"              | Gyp Bd Partition around Pipes                                  |
| aint        | Paint           | N/A              | Exposed             | Paint             | Exposed            | Paint H.M. Doors & Frames                                      |
| aint        | Paint           | N/A              | Exposed             | Paint             | Exposed            | Paint H.M. Doors & Frames                                      |

| Door Schedule     |            |                               |                  |              |                   |                   |               |                   |             |                |                  |                          |       |                                                               |
|-------------------|------------|-------------------------------|------------------|--------------|-------------------|-------------------|---------------|-------------------|-------------|----------------|------------------|--------------------------|-------|---------------------------------------------------------------|
| Bid<br>Type       | Door<br>No | Door Size                     | Door<br>Material | Door<br>Type | Door<br>Finish    | Frame<br>Material | Frame<br>Type | Frame<br>Finish   | Hdwe<br>Set | Head<br>Detail | Jamb<br>Detail   | Floor<br>Change          | Label | Remarks                                                       |
| Base<br>Bid       | 000        | Existing (No Chg.)            | H.M.             | Exist        | Paint             | H.M.              | Exist         | Paint             | Exist       | N/A            | N/A              | None                     | Exist |                                                               |
| DIU               | 002        | 3'-0 x 7'-0 x 1 3/4"          | Wood             | A            | Varnish           | H.M.              | Α             | Paint             | 4           | H-4            | .J-4             | RT-Conc                  | В     |                                                               |
|                   | 100        | Pair:<br>3'-0 x 7'-0 x 1 3/4" | Alum &<br>Glass  | B            | Clear<br>Anodized | Alum              | с             | Clear<br>Anodized | 1           | H-5            | J-5              | Conc-<br>Tufted          |       | Push Button Operated<br>Automatic Door Opener on RHR<br>Panel |
|                   | 101        | Pair:<br>3'-0 x 7'-0 x 1 3/4" | Alum &<br>Glass  | 8            | Clear<br>Anodized | Alum              | C             | Clear<br>Anodized | 3           | H-6            | J-5<br>(Similar) | Tufted-<br>RT            |       | Push Button Operated<br>Automatic Door Opener on RHR<br>Panel |
|                   | 102        | Existing (No Chg.)            | Wood             | Exist        | Varnish           | H.M.              | Exist         | Paint             | Exist       | N/A            | N/A              | RT-Cpt                   | Exist |                                                               |
|                   | 103        | 3'-0×7'-0×13/4"               | HM.              | Α            | Paint             | H.M.              | A             | Paint             | 7           | H-3            | J-2              | Cpt-CT                   |       |                                                               |
|                   | 104.1      | Existing (No Chg.)            | Wood             | Exist        | Vamish            | H.M.              | Exist         | Paint             | Exist       | N/A            | N/A              | Cpt-Wd                   | Exist |                                                               |
|                   | 104.2      | Existing (No Chg.)            | Wood             | Exist        | Varnish           | H.M.              | Exist         | Paint             | Exist       | N/A            | N/A              | RT-Exist                 | Exist |                                                               |
|                   | 105        | Existing (No Chg.)            | Alum &<br>Glass  | Exist        | Clear<br>Anodized | Aium              | Exist         | Clear<br>Anodized | Exist       | N/A            | N/A              | RT-Cpt                   | Exist |                                                               |
|                   | 300        | Existing (No Chg.)            | H.M.             | Exist        | Paint             | H.M.              | Exist         | Paint             | Exist       | N/A            | N/A              | Rt-Exist                 | Exist |                                                               |
|                   | 301        | 3'-6 x 7'-0 x 1 3/4"          | Wood             | С            | Vamish            | H,M.              | A             | Paint             | 5           | H-4            | J-3              | RT-Exist                 |       |                                                               |
|                   | 302        | Pair:<br>3'-0 x 7'-0 x 1 3/4" | Wood             | A            | Varnish           | H.M.              | Α             | Paint             | 6           | Н-3            | J-2              | RT-RT                    |       |                                                               |
|                   | 303        | 3'-0 x 7'-0 x 1 3/4"          | Wood             | С            | Vamish            | H.M.              | Α             | Paint             | 8           | H-2            | J-2              | RT-Cpt                   |       |                                                               |
|                   | 304        | 3'-0 x 7'-0 x 1 3/4"          | Wood             | с            | Varnish           | H.M.              | А             | Paint             | 8           | H-2            | J-2              | RT-Cpt                   |       |                                                               |
| Add<br>Alt<br>A-1 | 108        | 3'-0x7'-0x13/4"               | H.M.             | Α            | Paint             | H.M.              | Α             | Paint             | 2           | H-4            | J-3              | Conc-<br>Steel<br>Stairs |       |                                                               |
| Add               | 106        | 3'-0 x 7'-0 x 1 3/4"          | Wood             | c            | Varnish           | H.M,              | Α             | Paint             | 8           | H-1            | J~1              | Cpt-Cpt                  |       |                                                               |
| Alt.<br>A-2       | 107        | 3'-0 x 7'-0 x 1 3/4"          | Wood             | С            | Varnish           | H.M.              | A             | Paint             | 8           | H-1            | 3-1              | Cpt-Cpt                  |       |                                                               |
| Add               | 104.3      | Existing (No Chg.)            | H.M.             | Exist        | Paint             | H.M.              | Exist         | Paint             | Exist       | N/A            | N/A              | Wd-Conc                  | Exist |                                                               |
| Alt.<br>A-3       | 109        | 3'-0 x 7'-0 x 1 3/4"          | H.M.             | Α            | Paint             | H.M.              | Α             | Paint             | 2           | H-4            | J-3              | Conc-Conc                |       |                                                               |
|                   | 110.1      | 3'-0 x 7'-0 x 1 3/4"          | H.M.             | Α            | Paint             | H.M.              | Α             | Paint             | 4           | H-3            | J-2              | Conc-Conc                |       |                                                               |
|                   | 110.2      | 3'-0 x 7'-0 x 1 3/4"          | H.M.             | Α            | Paint             | H.M.              | A             | Paint             | 2           | H-4            | J-3              | Conc-Conc                |       |                                                               |
|                   | 110.3      | Overhead Door:<br>9'-0 x 7'-0 | Steel            | D            | Paint             | Steel             | N/A           | Paint             | Spec        | H-7            | J-6              | Conc-Conc                |       |                                                               |