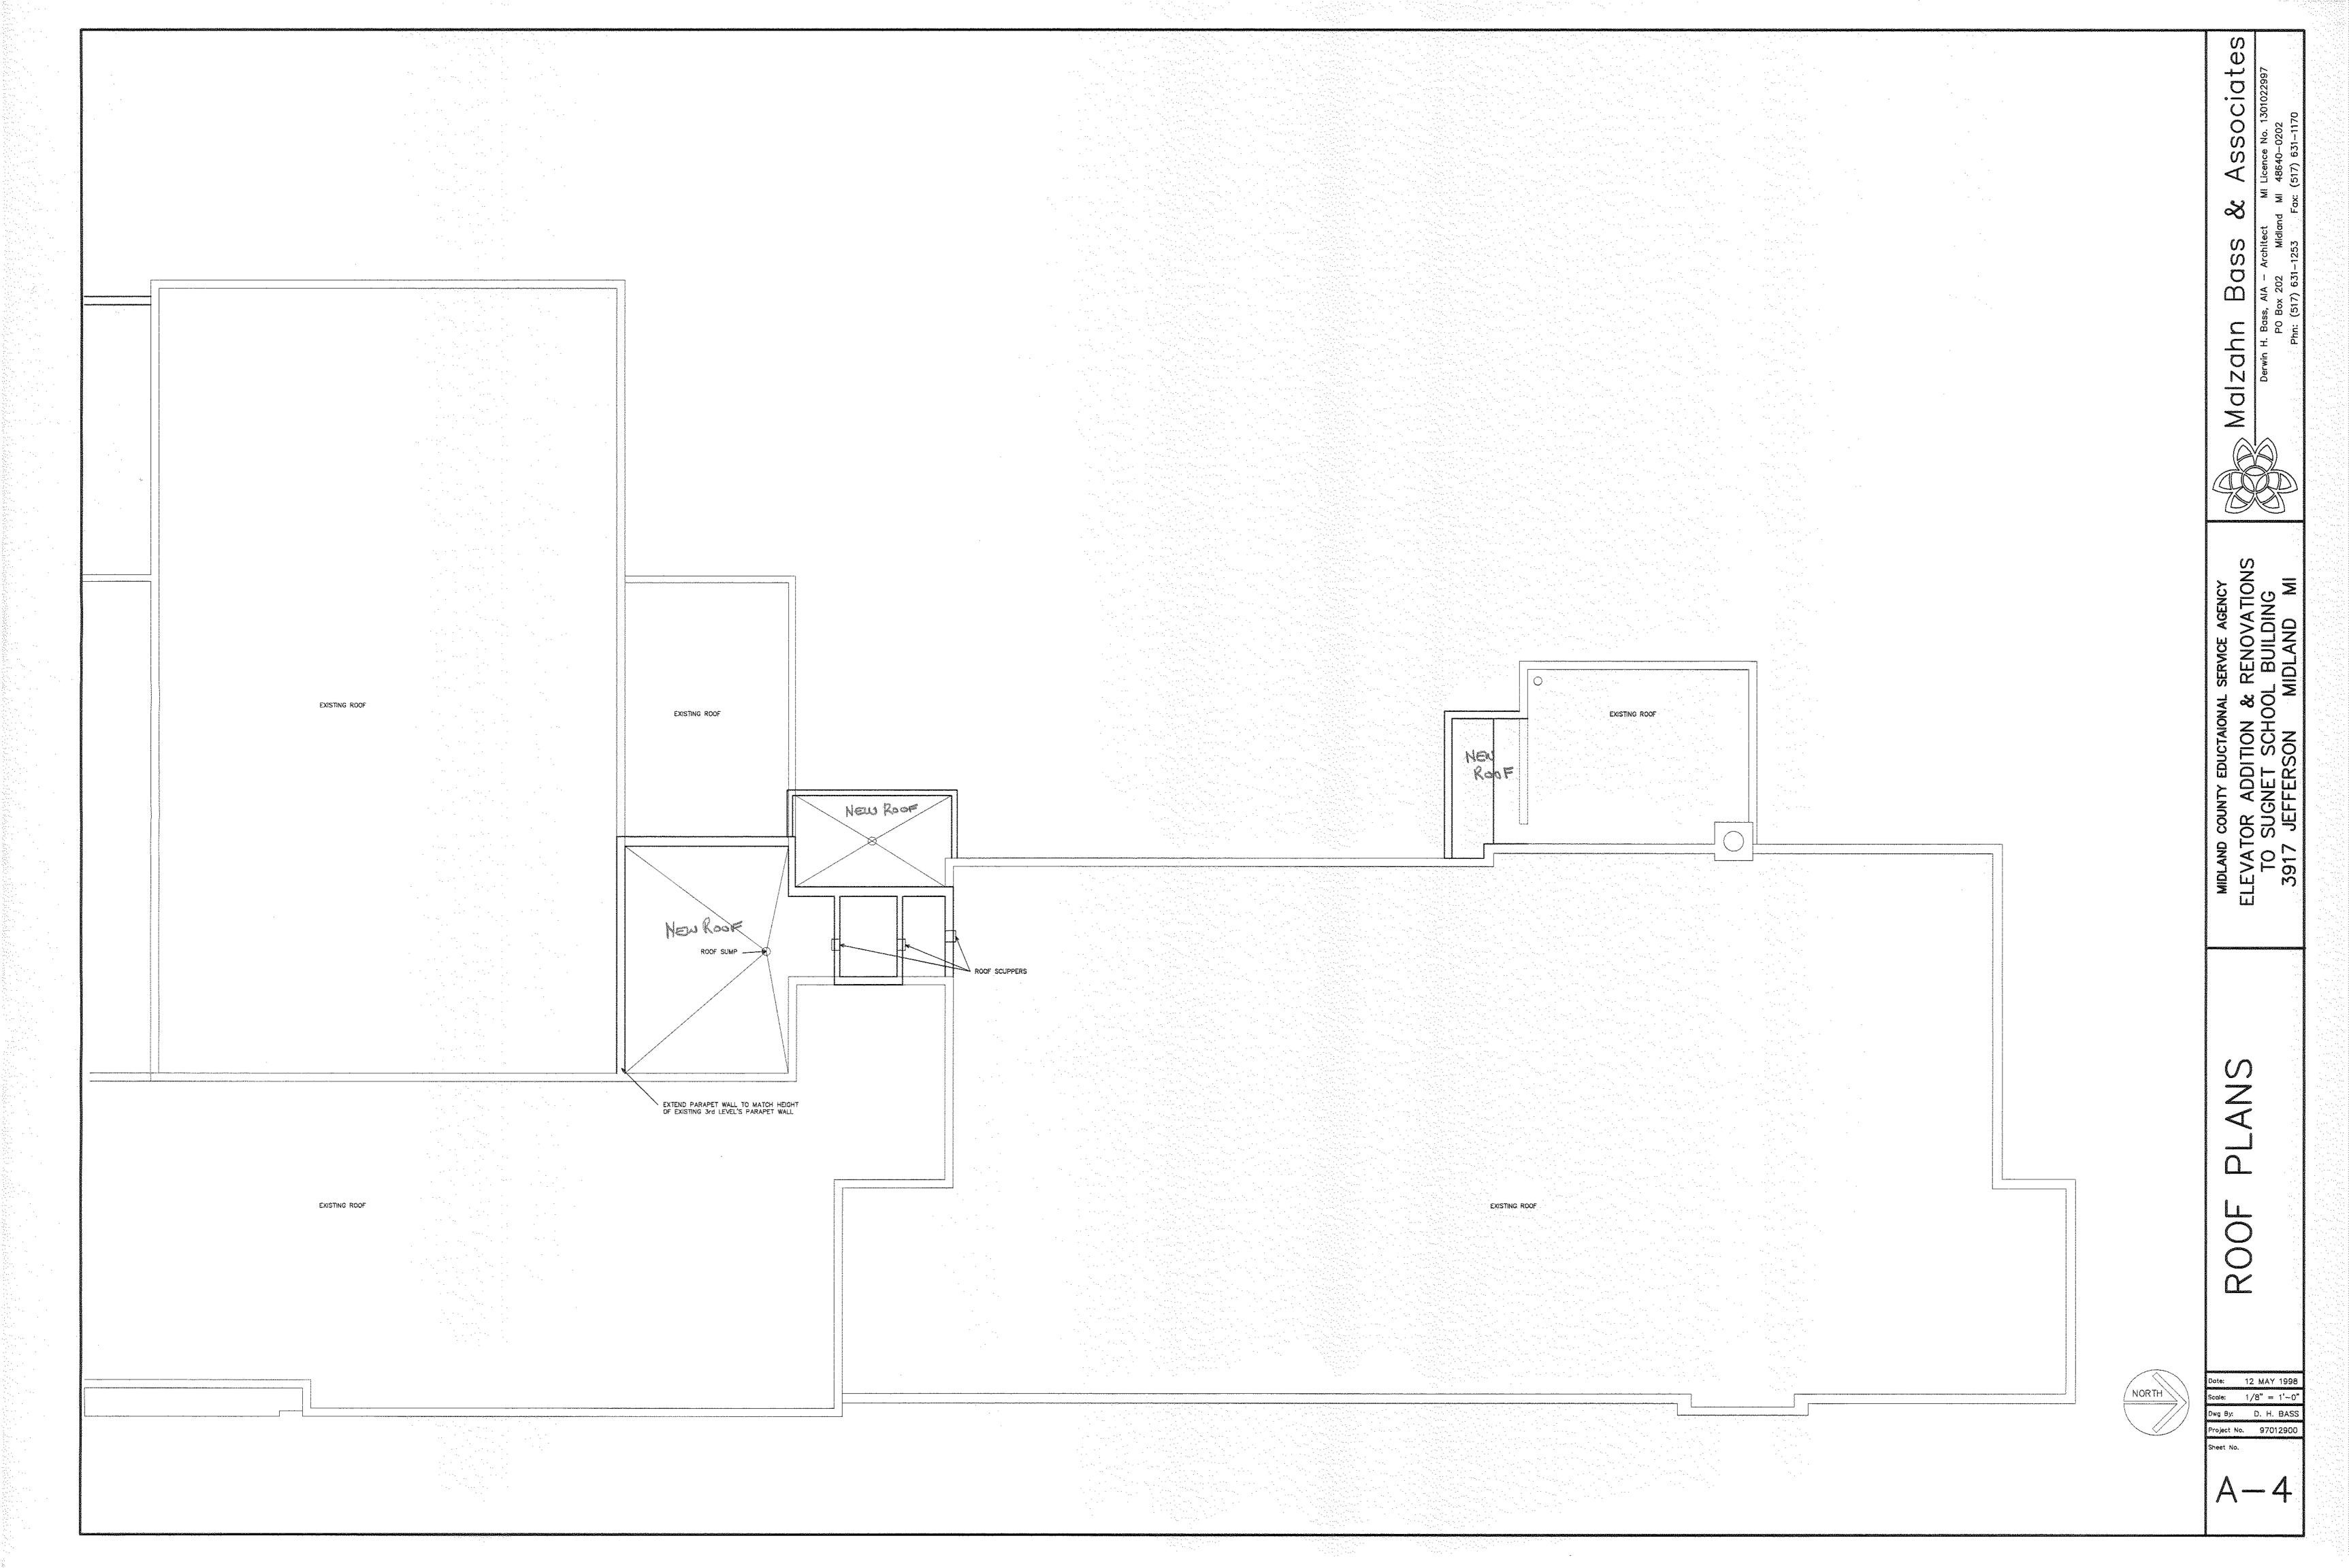

|             | h Sche          |                  |                     |                   |                    |                                                                |
|-------------|-----------------|------------------|---------------------|-------------------|--------------------|----------------------------------------------------------------|
| all<br>uth  | Wail<br>West    | Wali<br>Diagonal | Ceiling<br>Material | Ceiling<br>Finish | Ceiling<br>Height  | Remarks                                                        |
| aint        | Paint           | N/A              | No Chg.             | Paint             | Varies             | New Treads & Riser Covers                                      |
| aint        | Paint           | N/A              | Gyp. Bd.