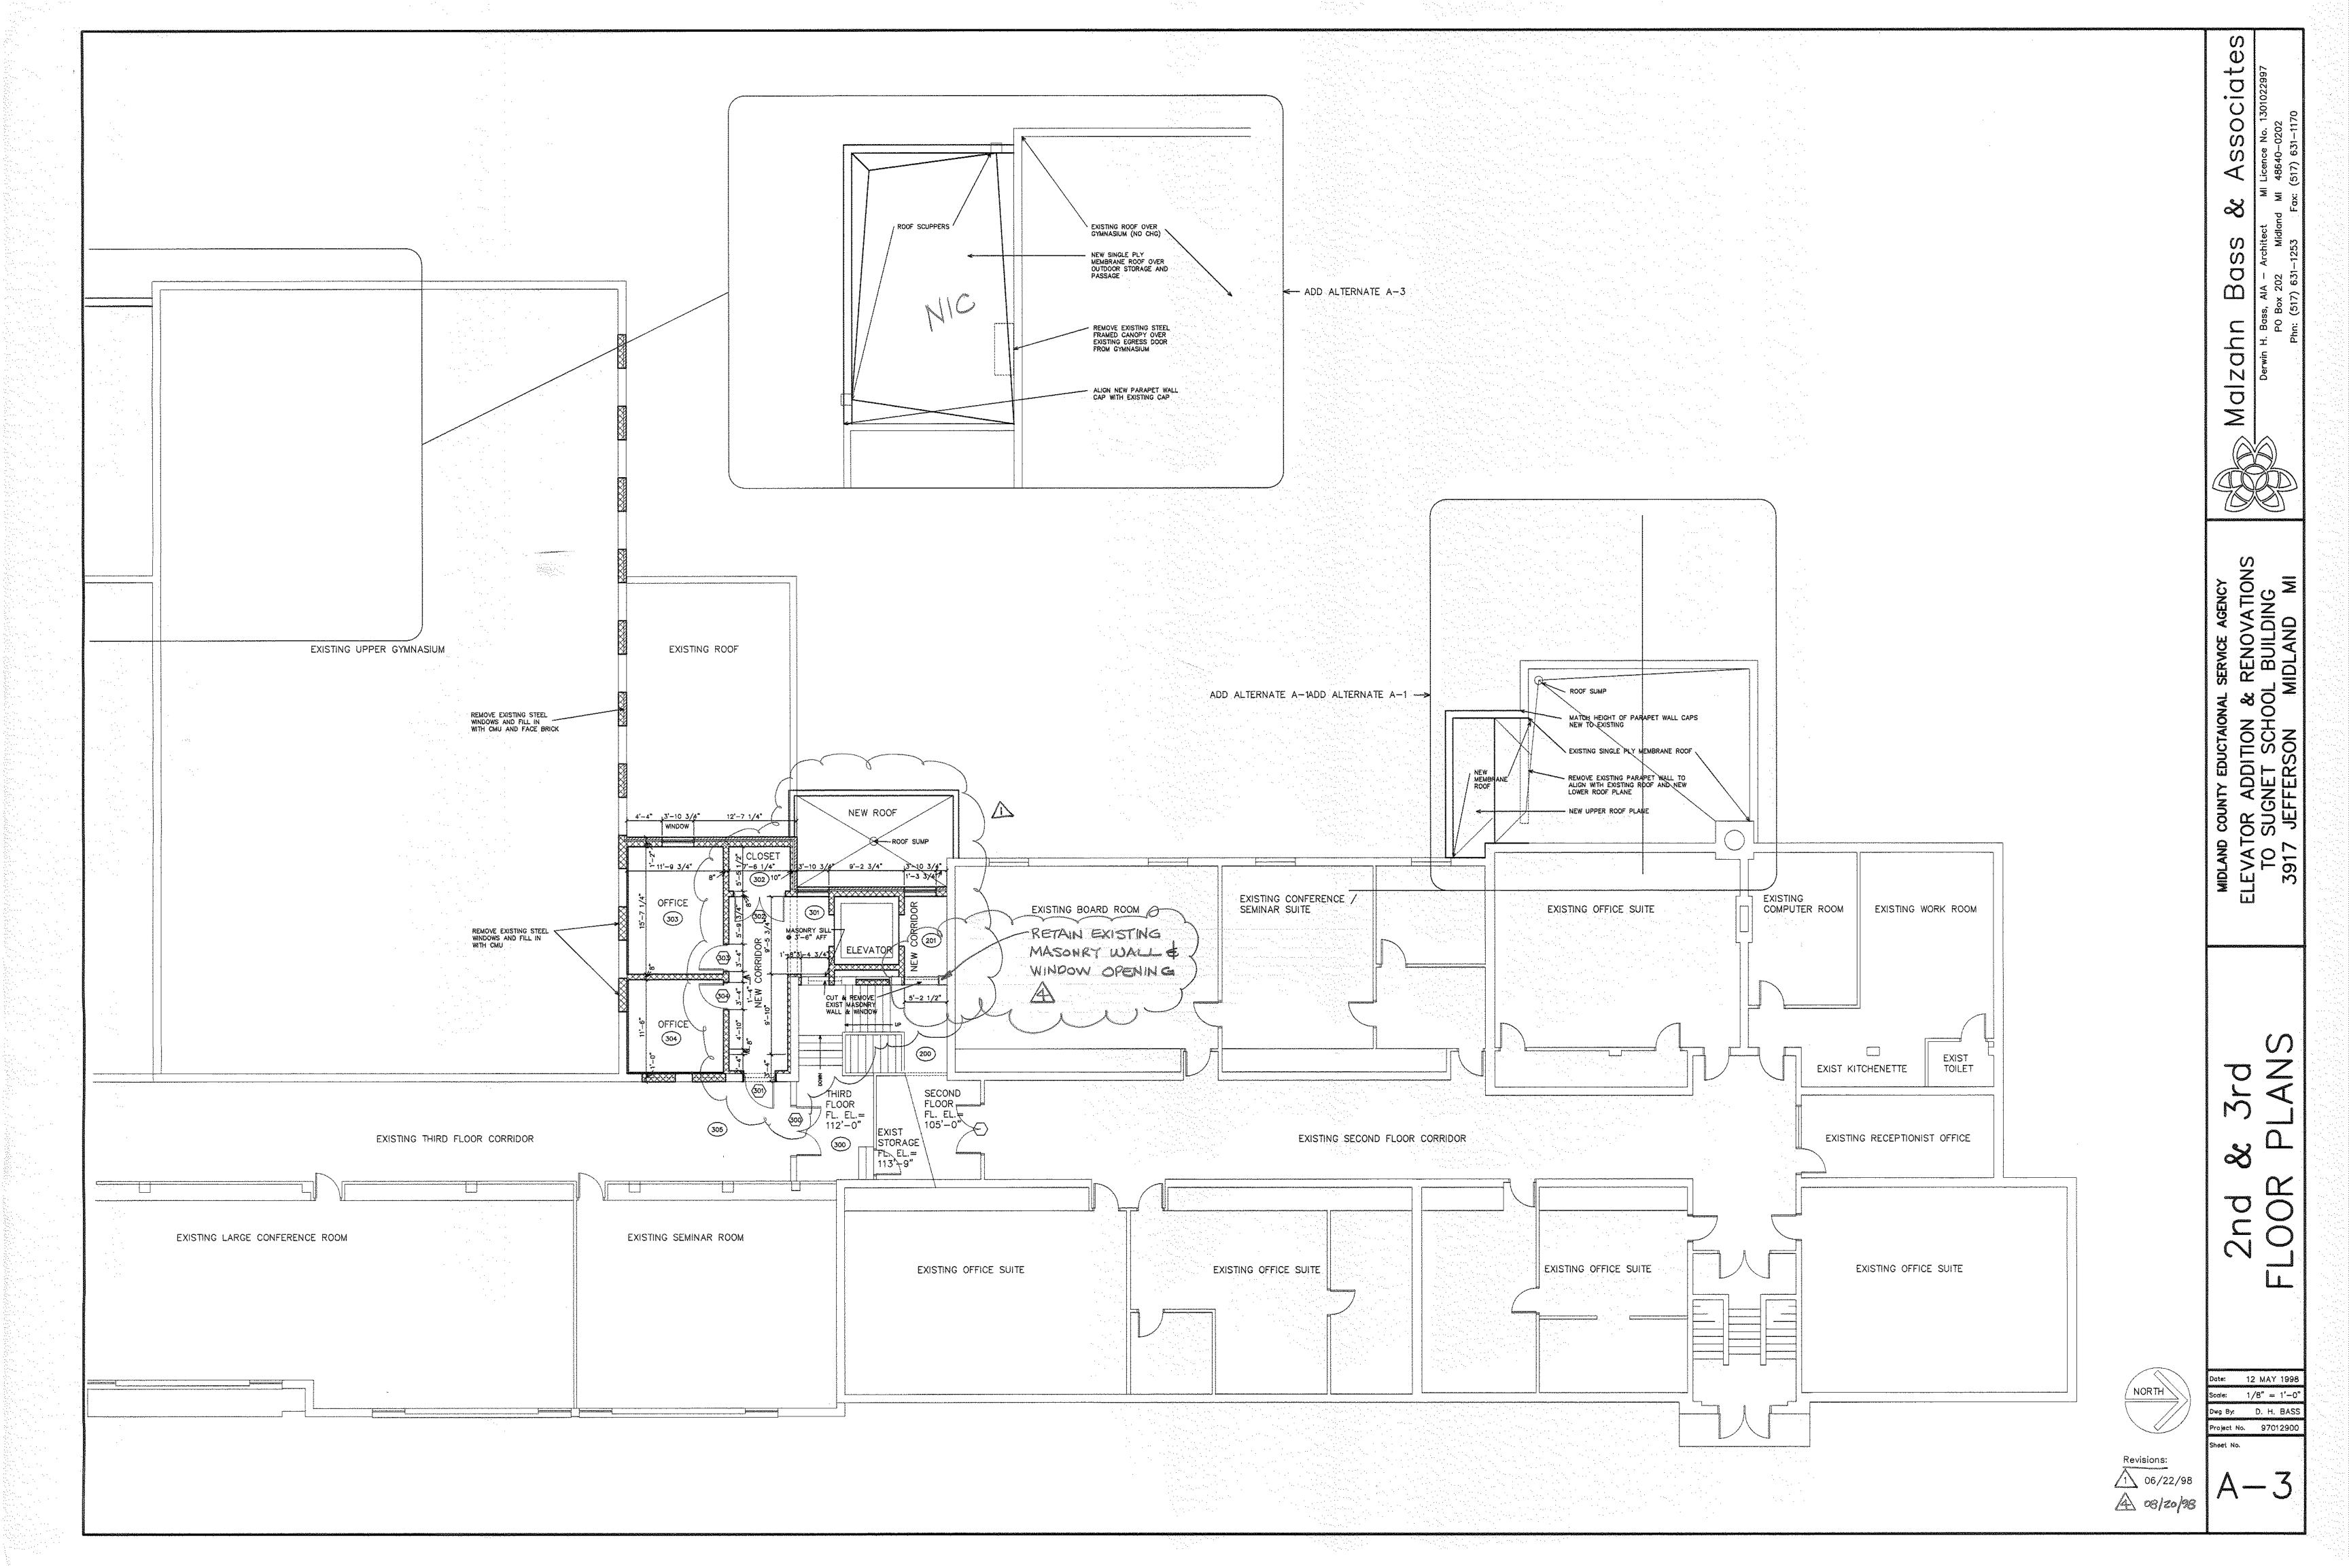

|             | h Sche          |                  |                     |                   |                    |                                                                |
|-------------|-----------------|------------------|---------------------|-------------------|--------------------|----------------------------------------------------------------|
| all<br>uth  | Wail<br>West    | Wali<br>Diagonal | Ceiling<br>Material | Ceiling<br>Finish | Ceiling<br>Height  | Remarks                                                        |
| aint        | Paint           | N/A              | No Chg.             | Paint             | Varies             | New Treads & Riser Covers                                      |
| aint        | Paint           | N/A              | Gyp. Bd.